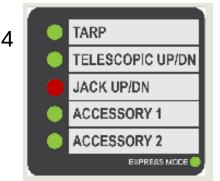

**PAIRING INSTRUCTIONS:** 

<u>STEP1</u>: Disconnect the connection between the KTI Pump and wireless module.

Ensure that the yellow pendant remote is connected to the wireless module.

**STEP 2**: Open EZR Remote, press select button until the Telescopic row has the red light next to it.

**Step 4**: Repleat steps 2 & 3 for the Jack Function.

<u>Step 5</u>: Connect the KTI plug with the Wireless Module pulg to verify operation of the Jacks and Telescopic Cylinder.

| REVISIONS |      |                 |           |         |  |  |  |  |
|-----------|------|-----------------|-----------|---------|--|--|--|--|
| ZONE      | REV. | DESCRIPTION     | DATE      | REVISOR |  |  |  |  |
| ·         | 0    | Initial Release | 2/24/2025 | JV      |  |  |  |  |

## **Telescopic Remote Pairing**

Step 3 a

**Step 4**: Open EZR remote, press select button cycling the channel to Jack UP/DN.

**Step 5**: on yellow pendant control, press and hold top two buttons until an audible beep is heard in control box. Approx 3 seconds. Release control buttons. Once beep is heard, press and hold open and close buttons on remote until red channel light turns solid. Release buttons. A double beep will sound from receiver.