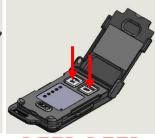

**Step 4**: Repleat steps 2 & 3 for the Jack Function.

<u>Step 5</u>: Connect the KTI plug with the Wireless Module pulg to verify operation of the Jacks and Telescopic Cylinder.

| REVISIONS |      |                 |           |         |  |  |  |  |
|-----------|------|-----------------|-----------|---------|--|--|--|--|
| ZONE      | REV. | DESCRIPTION     | DATE      | REVISOR |  |  |  |  |
| ·         | 0    | Initial Release | 2/24/2025 | JV      |  |  |  |  |

## **Jack Remote Pairing**

Step 5 a