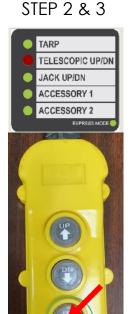

**PAIRING INSTRUCTIONS:** 

<u>STEP1</u>: Disconnect the connection between the KTI Pump and wireless module.

Ensure that the yellow pendant remote is connected to the wireless module.

**STEP 2**: Open EZR Remote, press select button until the Telescopic row has the red light next to it.

STEP 3: Press and hold the Up and DN buttons on the Yellow that corespond with the telescoping function (about 3 seconds) until an audable beep is heard from the wireless module. Release the buttons. Press and hold the Open and Close Buttons on the EZR remote until the red light turns solid. Release the buttons. An audable double beep will sound from the reciever.

**Step 4**: Repleat steps 2 & 3 for the Jack Function.

<u>Step 5</u>: Connect the KTI plug with the Wireless Module pulg to verify operation of the Jacks and Telescopic Cylinder.

| REVISIONS |      |                 |           |         |  |  |  |  |
|-----------|------|-----------------|-----------|---------|--|--|--|--|
| ZONE      | REV. | DESCRIPTION     | DATE      | REVISOR |  |  |  |  |
| ·         | 0    | Initial Release | 2/24/2025 | JV      |  |  |  |  |