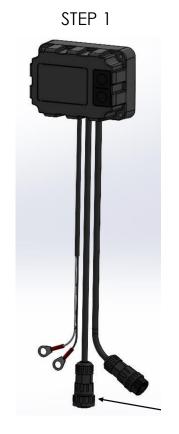

**PAIRING INSTRUCTIONS:** 

<u>STEP1</u>: Disconnect the connection between the KTI Pump and wireless module.

Ensure that the yellow pendant remote is connected to the wireless module.

**STEP 2**: Open EZR Remote, press select button until the Telescopic row has the red light next to it.

**Step 1**: Inside storage box on the front of the trailer, disconnect sealed connector that is running to the pump.

Step 2: Open EZR remote, press select button cycling the channel to Telescopic UP/DN.