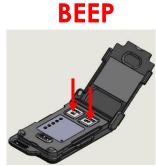

**Step 3**: on yellow pendant control, press and hold bottom two buttons until a audible beep is heard in control box in storage box. Approx 3 seconds. Release control buttons. Once beep is heard, press and hold open and close buttons on remote until red channel light turns solid. Release buttons. A double beep will sound from receiver.

## **Telescopic Remote Pairing**

Step 3 a

**Step 4**: Open EZR remote, press select button cycling the channel to Jack UP/DN.

**Step 5**: on yellow pendant control, press and hold top two buttons until an audible beep is heard in control box. Approx 3 seconds. Release control buttons. Once beep is heard, press and hold open and close buttons on remote until red channel light turns solid. Release buttons. A double beep will sound from receiver.