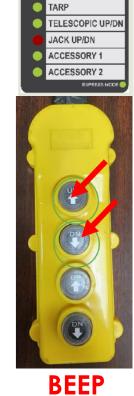

**Step 4**: Repleat steps 2 & 3 for the Jack Function.

<u>Step 5</u>: Connect the KTI plug with the Wireless Module pulg to verify operation of the Jacks and Telescopic Cylinder.

| REVISIONS |      |                 |           |         |  |  |  |  |
|-----------|------|-----------------|-----------|---------|--|--|--|--|
| ZONE      | REV. | DESCRIPTION     | DATE      | REVISOR |  |  |  |  |
| ·         | 0    | Initial Release | 2/24/2025 | JV      |  |  |  |  |

STEP 4

**BEEP BEEP** 

**BEEP BEEP** 

| The information contained in this document is confidential, privileged and only for the use of the intended recipient and may not be used, published or redistributed without the prior written consent of Diamond C Trailers. |                                         |          |             |                        |                                                                                                 |                                                                                                           |                                    |  |  |  |  |
|--------------------------------------------------------------------------------------------------------------------------------------------------------------------------------------------------------------------------------|-----------------------------------------|----------|-------------|------------------------|-------------------------------------------------------------------------------------------------|-----------------------------------------------------------------------------------------------------------|------------------------------------|--|--|--|--|
| DRAWING NUMBER                                                                                                                                                                                                                 | DESCRIPTION                             | MATERIAL | WEIGHT      | THIRD ANGLE PROJECTION |                                                                                                 | DIMENSION STANDARDS<br>UNLESS OTHERWISE NOTED                                                             | JV                                 |  |  |  |  |
| E-00148                                                                                                                                                                                                                        | SHURCO REMOTE PAIRING INSTRUCTION GUIDE | -        | SHEET SCALE |                        | 1. ALL WELDS FULL LENGTH UNLESS<br>OTHERWISE SPECIFIED<br>2. SYMBOL STANDARDS: ANSI/AWS<br>A2.4 | DECIMAL INCH   FRACTIONAL INCH   TOLERANCES   X" ±0.1   ±1/16"   ±1/16"   XX" ±0.01   ANCI!! AR TOLERANCE | CREATED ON 02/24/2025 SHEET NUMBER |  |  |  |  |
| DRAWING TYPE: Specification                                                                                                                                                                                                    |                                         |          | 1:2         | :                      | 3. WELDING STANDARDS: AWS D1.1                                                                  |                                                                                                           | I of I                             |  |  |  |  |

## **Telescopic Remote Pairing**

Step 3 a

**Step 4**: Open EZR remote, press select button cycling the channel to Jack UP/DN.

**Step 5**: on yellow pendant control, press and hold top two buttons until an audible beep is heard in control box. Approx 3 seconds. Release control buttons. Once beep is heard, press and hold open and close buttons on remote until red channel light turns solid. Release buttons. A double beep will sound from receiver.