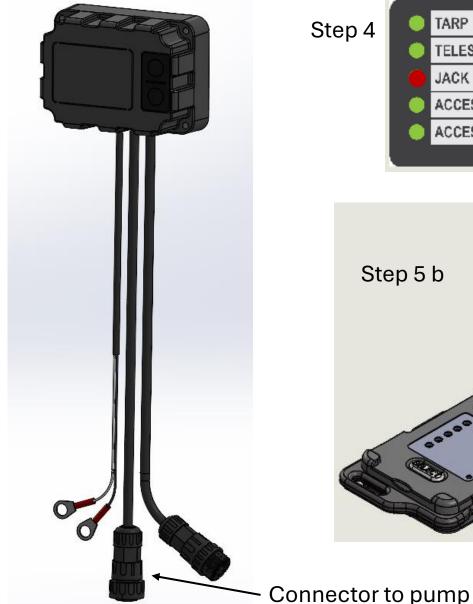

**Step 1**: Inside storage box on the front of the trailer, disconnect sealed connector that is running to the pump.

Step 2: Open EZR remote, press select button cycling the channel to Telescopic UP/DN.

Step 6: Connect control back up to pump. Verify operation of both channels. Repeat steps is channel has not paired.