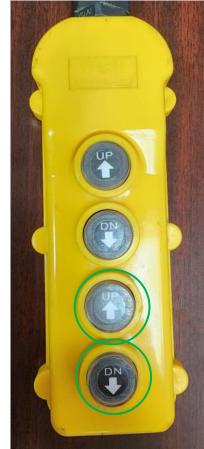

**Step 3**: on yellow pendant control, press and hold bottom two buttons until a audible beep is heard in control box in storage box. Approx 3 seconds. Release control buttons. Once beep is heard, press and hold open and close buttons on remote until red channel light turns solid. Release buttons. A double beep will sound from receiver.

## **Telescopic Remote Pairing**

Step 3 a

**Step 4**: Open EZR remote, press select button cycling the channel to Jack UP/DN.

**Step 5**: on yellow pendant control, press and hold top two buttons until an audible beep is heard in control box. Approx 3 seconds. Release control buttons. Once beep is heard, press and hold open and close buttons on remote until red channel light turns solid. Release buttons. A double beep will sound from receiver.