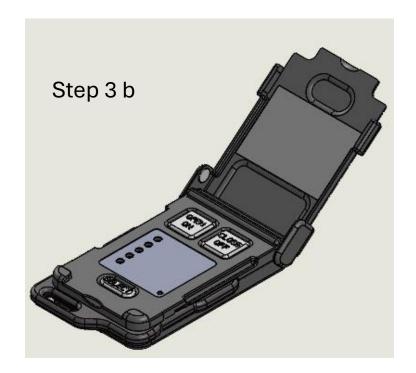

**Step 1**: Inside storage box on the front of the trailer, disconnect sealed connector that is running to the pump.

Step 2: Open EZR remote, press select button cycling the channel to Telescopic UP/DN.

## **Jack Remote Pairing**

Step 5 a