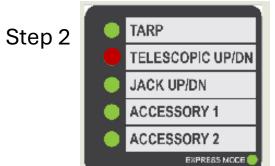

**PAIRING INSTRUCTIONS:** 

<u>STEP1</u>: Disconnect the connection between the KTI Pump and wireless module.

Ensure that the yellow pendant remote is connected to the wireless module.

**STEP 2**: Open EZR Remote, press select button until the Telescopic row has the red light next to it.

**Step 1**: Inside storage box on the front of the trailer, disconnect sealed connector that is running to the pump.

Step 2: Open EZR remote, press select button cycling the channel to Telescopic UP/DN.