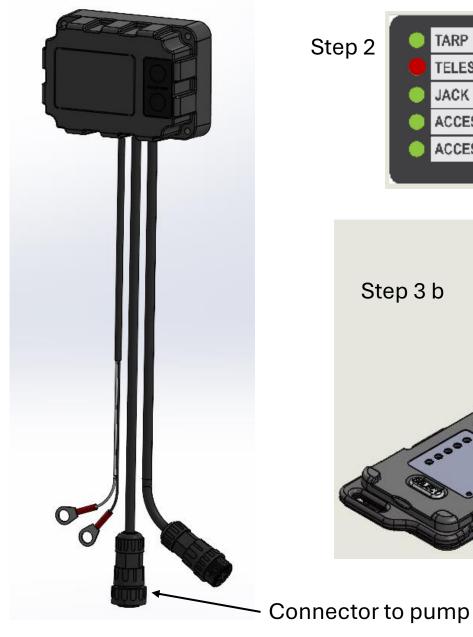

**Step 1**: Inside storage box on the front of the trailer, disconnect sealed connector that is running to the pump.

Step 2: Open EZR remote, press select button cycling the channel to Telescopic UP/DN.

Step 6: Connect control back up to pump. Verify operation of both channels. Repeat steps is channel has not paired.