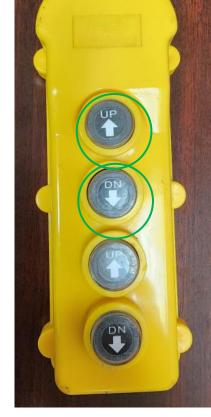

**Step 3**: on yellow pendant control, press and hold bottom two buttons until a audible beep is heard in control box in storage box. Approx 3 seconds. Release control buttons. Once beep is heard, press and hold open and close buttons on remote until red channel light turns solid. Release buttons. A double beep will sound from receiver.

## **Telescopic Remote Pairing**

Step 3 a

**Step 4**: Open EZR remote, press select button cycling the channel to Jack UP/DN.

**Step 5**: on yellow pendant control, press and hold top two buttons until an audible beep is heard in control box. Approx 3 seconds. Release control buttons. Once beep is heard, press and hold open and close buttons on remote until red channel light turns solid. Release buttons. A double beep will sound from receiver.