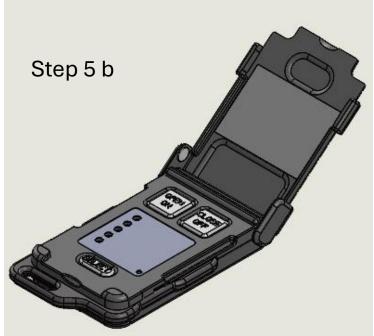

## **Jack Remote Pairing**

Step 5 a

**Step 4**: Repleat steps 2 & 3 for the Jack Function.

<u>Step 5</u>: Connect the KTI plug with the Wireless Module pulg to verify operation of the Jacks and Telescopic Cylinder.

| REVISIONS |      |                 |           |         |  |  |  |  |
|-----------|------|-----------------|-----------|---------|--|--|--|--|
| ZONE      | REV. | DESCRIPTION     | DATE      | REVISOR |  |  |  |  |
| ·         | 0    | Initial Release | 2/24/2025 | JV      |  |  |  |  |