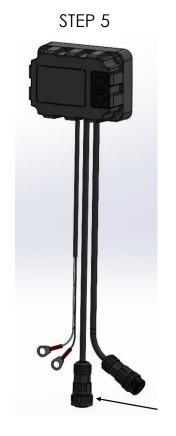

**Step 4**: Repleat steps 2 & 3 for the Jack Function.

<u>Step 5</u>: Connect the KTI plug with the Wireless Module pulg to verify operation of the Jacks and Telescopic Cylinder.

| REVISIONS |      |                 |           |         |  |  |  |  |
|-----------|------|-----------------|-----------|---------|--|--|--|--|
| ZONE      | REV. | DESCRIPTION     | DATE      | REVISOR |  |  |  |  |
| ·         | 0    | Initial Release | 2/24/2025 | JV      |  |  |  |  |

Step 6: Connect control back up to pump. Verify operation of both channels. Repeat steps is channel has not paired.