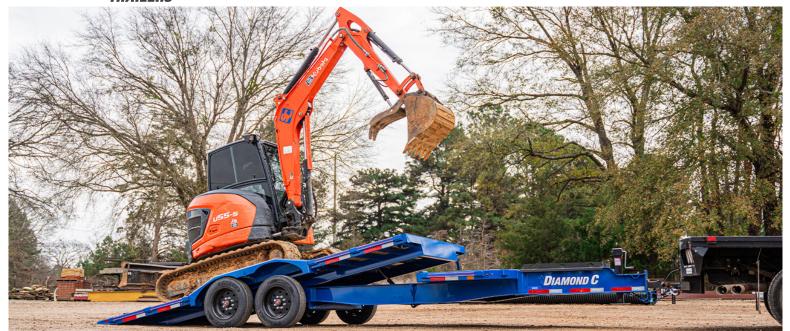

## LOW PROFILE EXTRA WIDE HYDRAULICALLY DAMPENED TILT TRAILER

The HXD is a 102" wide gravity tilt equipment trailer designed for serious versatility. With drive-over fenders, a 4' stationary deck, and an 18K- 23K GVWR, it's built to easily handle everything from wide vehicles to heavy equipment.

18,000 - 23,000 lb GVWR

Available Sizes: 22' x 102", 24' x 102"

## **STANDARD FEATURES**

AXLES: 2 - 8,000 lb Oil Bath, Torsion

BRAKES: Electric Drum

COUPLER: 2-5/16" - 21,000 lb Demco EZ-Latch,

Flat-Mount

FENDERS: 10 ga Drive-Over Fenders

FRAME: Engineered Beam

JACK: 12,000 lb Simol 2-Speed Drop-Leg

STAKE POCKETS: 2" x 3/8" Rub Rail w/ Stake Pockets & Pipe

Spools TILT: Hydraulic Dampening Cylinder w/ Valve Control

DECK: 4' Stationary Deck at Front

TIRES: ST215/75R17.5 18 Ply Radial Tires

STORAGE: HD V-Tongue Lid