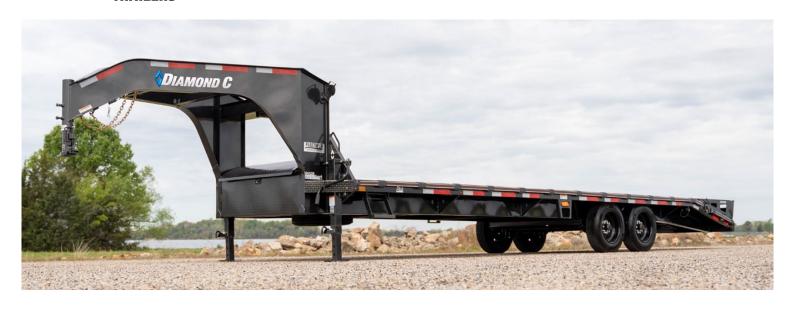

# FMAX208-HS

## SINGLE WHEEL TANDEM AXLE GOOSENECK

Made for hotshotters, the FMAX208-HS does not require a CDL to pull.

## 12,000 lb GVWR

Available Sizes: 35' x 102", 38' x 102", 40' x 102"

## STANDARD FEATURES

LOADING STYLE: Max Ramps or Straight Deck

AXLES: 2 - 8,000 lb Oil Bath Electric Brakes

COUPLER: 25,000 lb Bulldog BX1

CROSS-MEMBERS: 3" I-Beam on 16" Centers with Formed Gussets

FRAME: 16" Engineered Beam 2.0

JACK: 2 - 12,000 lb Drop-Leg Jacks

NECK: 12" Engineered Neck

STAKE POCKETS: 2" x 3/8" Rub Rail with Stake Pockets

and Pipe Spools

STORAGE: Diamond Plate Neck Box with Gas Shock Assisted Lid

TIRES: ST215/75R17.5 Radial