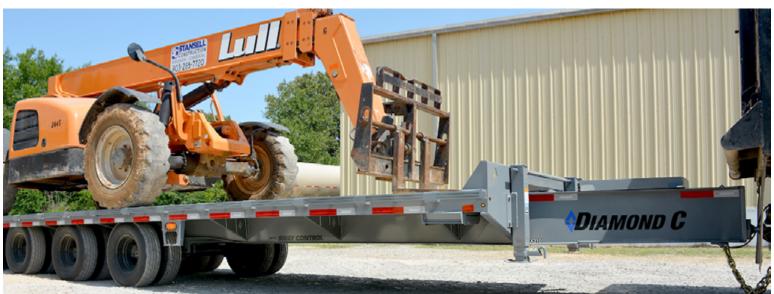

# **PX312**

#### TRIPLE DUAL WHEEL PINTLE HITCH

Work begins when the PX312 shows up and shows out.

### 30,000 lb GVWR

**Available Sizes:** 25' x 102", 28' x 102", 30' x 102"

32' x 102", 35' x 102", 38' x 102", 40' x 102"

## STANDARD FEATURES

LOADING STYLE: 12' Hydraulic Dovetail, Max Ramps, XDR Ramps, or Straight Deck

AXLES: 3 - 12,000 lb Heavy Duty, Oil Bath

CROSS-MEMBERS: 3" I-Beam on 16" Centers with Formed Gussets

FRAME: 16" Engineered Beam 2.0 25' - 32' 18" Engineered Beam 2.0 35' - 40'