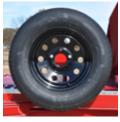

TIRES: ST235/80R16 Radial, Dually

TONGUE: 16" Engineered Tongue with 60K Pintle Eye

# **DM** POWDER COAT

TACTICAL

METALLIC

**AVAILABLE WHEELS** 

BLACK