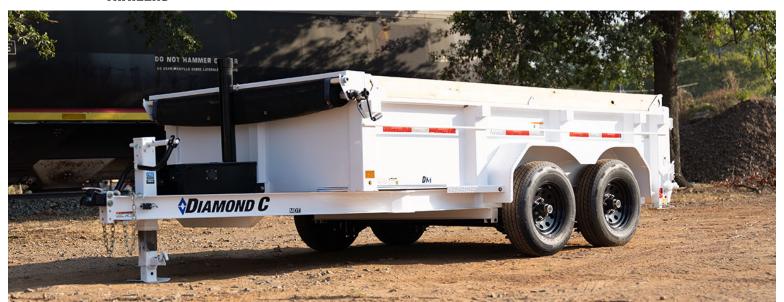

## MEDIUM DUTY TELESCOPIC DUMP TRAILER

Welterweight champion of the mid size dump trailer class. Go ahead, put your gloves on and give it a shot.

9,890 lb GVWR

**Available Sizes:** 10'x60", 10' x 77", 12' x 77"

# STANDARD FEATURES

AXLES: 2 - 6,000 lb Super Lube, Electric Brakes, Drop, Spring

BATTERY/CHARGER: Group 27 Series Deep Cycle Battery

with 110V 5amp Charger

COUPLER: 2-5/16" 21,000 lb Demco EZ-Latch Adjustable

CROSS-MEMBERS: 3" I-Beam on 16" Centers

FENDERS: 14 ga Teardrop, Diamond Plate

FRAME: Main Frame - 6" I-Beam Dump Body - 3" x 2" Rectangle Tube

HYDRAULIC SYSTEMS: 3 Stage Telescopic Cylinder \*Includes Power Up/Gravity Down Power Unit

JACK: 7,000 lb Drop-Leg

SIDES: 12 ga x 18", Integral with Floor

TIRES: ST225/75R15 Radial

TONGUE: 6" x 8.5 lb I-Beam, with Pump Box

CUSTOM

AVAILABLE WHEELS

TWO TONE ALUMINUM