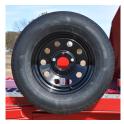

JACK: Dual 12,000 lb Drop-Leg Jacks

SIDES: 10 ga x 24", Integral with Floor

TIRES: ST235/80R16 Radial

STORAGE: Full Width Diamond Plate Neck Box

TARP: Long-Arm Tarp System

## **DM** POWDER COAT

TRACTOR GREEN

?

CUSTOM

AVAILABLE WHEELS

TWO TONE ALUMINUM