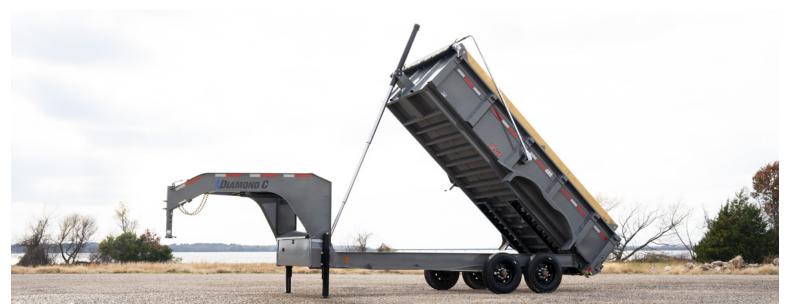

# LPT-GN

#### HEAVY DUTY LOW PROFILE TELESCOPIC **GOOSENECK DUMP TRAILER**

Combining the heavy duty telescopic cylinder with our exclusive Engineered Beam Technology (on higher GVWR packages), this is the ultimate gooseneck dump trailer!

14,900 - 24,000 lb GVWR

Available Sizes: 12' x 82", 14' x 82", 16' x 82"

### STANDARD FEATURES

AXLES: 2 - 7,000 lb Drop Super Lube, Self-Adjust Electric Brakes

BATTERY/CHARGER: Group 27 Series Deep Cycle Battery with 110V 5amp Charger

COUPLER: Bulldog BX1

FENDERS: 14 ga Teardrop, Diamond Plate

FRAME: Main Frame - 8" x 15 lb I-Beam Dump Body - 5" x 2" Rectangle Tube

GATE: 3-Way Gate (with Hold Back System)

HYDRAULIC SYSTEMS: 3 Stage Telescopic Cylinder(with High Flow

KTI Power Up/Gravity Down Power Unit)

JACK: Dual 12,000 lb Drop-Leg Jacks

SIDES: 10 ga x 24", Integral with Floor

TIRES: ST235/80R16 Radial

STORAGE: Full Width Diamond Plate Neck Box

TARP: Long-Arm Tarp System