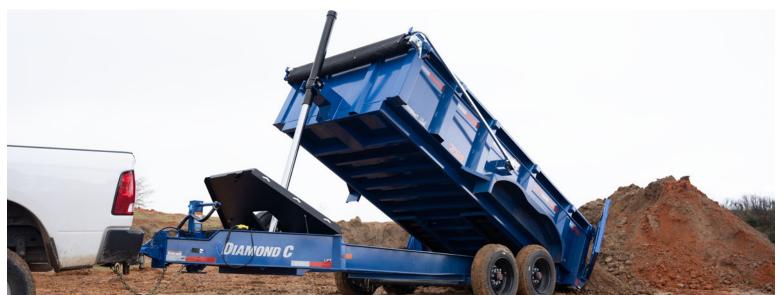

## HEAVY DUTY LOW PROFILE TELESCOPIC DUMP TRAILER

Combine our legendary low profile dump trailer design with a HD telescopic cylinder and what do you get? Maximum dumping leverage for your most extreme loads. Now featuring our exclusive Engineered Beam Technology (on higher GVWR packages)

14,900 - 24,000 lb GVWR

Available Sizes: 12' x 82", 14' x 82", 16' x 82"

FENDERS: 14 ga Teardrop, Diamond Plate

FRAME: Main Frame - 8" x 15 lb I-Beam Dump Body - 5" x 2" Rectangle Tube

GATE: 3-Way Gate (with Hold Back System)

HYDRAULIC SYSTEMS: 3 Stage Telescopic Cylinder(with High Flow KTI Power Up/Gravity Down Power Unit)