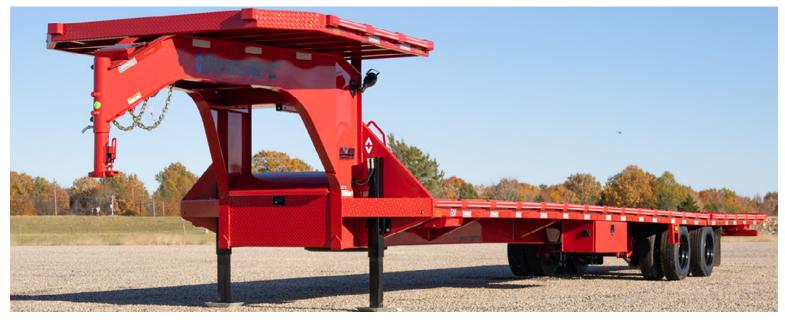

## FMAX212

TANDEM DUAL WHEEL GOOSENECK

Tested and proven - The FMAX212 owns work.

## 25,900 lb GVWR

Available Sizes: 20' x 102", 22' x 102", 25' x 102" 28' x 102", 30' x 102", 32' x 102", 35' x 102" 38' x 102", 40' x 102", 44' x 102"

## STANDARD FEATURES

LOADING STYLE: 12' Hydraulic Dovetail, Max Ramps, XDR Ramps, or Straight Deck

AXLES: 2 - 12,000 lb Heavy Duty, Oil Bath

COUPLER: 30,000 lb Ram Coupler

CROSS-MEMBERS: 3" I-Beam on 16" Centers with Formed Gussets

FRAME: 16" Engineered Beam 2.0

JACK: 2 - 12,000 lb Drop-Leg Jacks

**NECK:** 12" Engineered Neck

**STAKE POCKETS:** 2" x 3/8" Rub Rail with Stake Pockets and Pipe Spools

STORAGE: Diamond Plate Neck Box with Gas Shock Assisted Lid

SWAY CONTROL: Standard on 30' - 44' models

TIRES: ST235/80R16 Radial, Dually