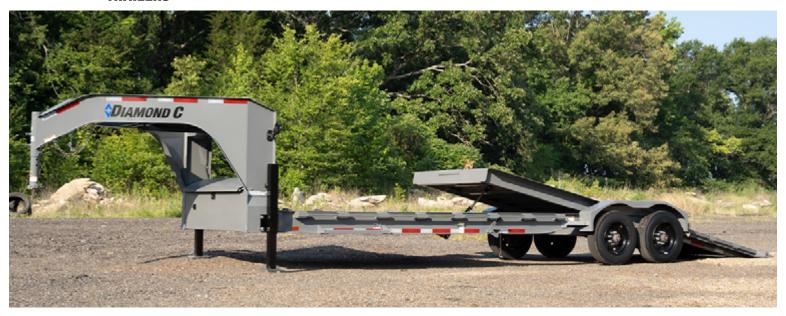

# **HDT-GN**

## LOW PROFILE HYDRAULICALLY DAMPENED **GOOSENECK TILT EQUIPMENT TRAILER**

This intelligently crafted Low Profile tilt bed is ready to take on your world, one heavy load at a time. Now featuring Engineered Beam Technology (on higher GVWR Packages)

14,900 - 24,000 lb GVWR

Available Sizes: 16' x 82", 18' x 82", 20' x 82"

22' x 82", 24' x 82", 26' x 82", 28' x 82"

# STANDARD FEATURES

AXLES: 2 - 7,000 lb Super Lube, Self-Adjust Electric Brakes

BRAKES: Electric Drum COUPLER: Bulldog BX1

CROSS-MEMBERS: 3" I-Beam on 16" Centers

FENDERS: 14 ga Teardrop, Diamond Plate, Bolt-On

FRAME: 8"x 10 lb I-Beam Tongue/Frame Design (16'-22')

8"x 15 lb I-Beam Tongue/Frame Design (24'-28')

\*Engineered Beam Frame standard on GVWR upgrades over 20'

JACK: Dual 12,000 lb Drop-Leg Jacks

TILT: Hydraulic Dampening Cylinder with Valve Control

TIRES: ST235/80R16 Radial

STORAGE: Full Width Diamond Plate Neck Box