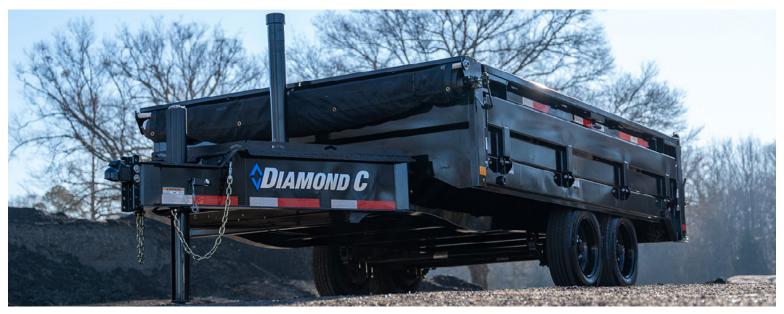

## **DECK-OVER DUMP TRAILER**

The DOD is designed to be the best-in-class deck over dump trailer. With EZ fold-down sides, a GVWR up to 18K, an Engineered Beam frame, and a telescopic cylinder design, what more do you need from a dump trailer?

14,900 - 18,000 lb GVWR

Available Sizes: 14' x 96", 16' x 96"

INDUSTRIAL ORANGE

# STANDARD FEATURES

AXLES: 2 - 7,000 lb Super Lube

BATTERY/CHARGER: Group 27 Series Deep Cycle Battery with 110V 5amp Charger

COUPLER: 2-5/16" - 21,000 lb Demco EZ-Latch, Flat-Mount

FRAME: Main Frame - Engineered Beam, Frame Dump Body - Custom Engineered Channel

HOIST: 3 Stage Telescopic Cylinder

HYDRAULIC SYSTEMS: Power Up, Gravity Down (with High Flow KTI Pump)

BED CONTROL: Corded Remote, 14'

JACK: 12,000 lb Drop-Leg

SIDES: 10 ga x 20", EZ Fold-Down

TIRES: ST235/80R16 Radial STORAGE: HD V-Tongue Lid