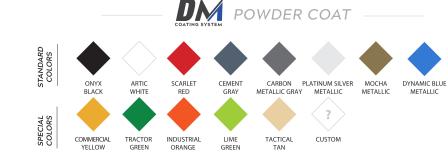

### POPULAR UPGRADES

18,000 lb GVWR Package Electric-Over-Hydraulic Disc Brakes 30,000 lb Square Load Leveler Dual 20,000 lb Hydraulic Jacks Bolt-on LED Loading Lights, 2000 Lumen ST215/75R17.5 Radial Tires Wireless Bluetooth Bed Control Remote