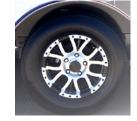

ned to be the best-in-class deck over dump trailer. With EZ fold-down sides, a GVWR up to 18K, an Engineered Beam frame, and a telescopic cylinder design, what more do you need from a dump trailer?

14,900 - 18,000 lb GVWR

Available Sizes: 14' x 96", 16' x 96"



# STANDARD FEATURES

AXLES: 2 - 7,000 lb Super Lube

BATTERY/CHARGER: Group 27 Series Deep Cycle Battery with 110V 5amp Charger

COUPLER: RAM Coupler

FRAME: Main Frame -Engineered Beam Frame Dump Body - Custom Engineered Channel

HOIST: 3 Stage Telescopic Cylinder

HYDRAULIC SYSTEMS: Power Up, Gravity Down (with High Flow KTI Pump)

BED CONTROL: Corded Remote, 14'

JACK: 2 - 12,000 lb Drop-Leg Jacks

sides: 10 ga x 20", EZ Fold-Down

STORAGE: Full Width Diamond Plate Neck Box

TIRES: ST235/80R16 Radial

#### AVAILABLE WHEELS





BLACK

TWO TONE ALUMINUM

### POPULAR UPGRADES

18,000 lb GVWR Package Electric-Over-Hydraulic Disc Brakes 30,000 lb Square Load Leveler Dual 20,000 lb Hydraulic Jacks Bolt-on LED Loading Lights, 2000 Lumen ST215/75R17.5 Radial Tires Wireless Bluetooth Bed Control Remote