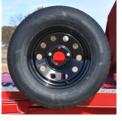

igned to be the best-in-class deck over dump trailer. With EZ fold-down sides, a GVWR up to 18K, an Engineered Beam frame, and a telescopic cylinder design, what more do you need from a dump trailer?

14,900 - 18,000 lb GVWR

Available Sizes: 14' x 96", 16' x 96"



# STANDARD FEATURES

AXLES: 2 - 7,000 lb Super Lube

BATTERY/CHARGER: Group 27 Series Deep Cycle Battery with 110V 5amp Charger

COUPLER: RAM Coupler

FRAME: Main Frame -Engineered Beam Frame Dump Body - Custom Engineered Channel

HOIST: 3 Stage Telescopic Cylinder

HYDRAULIC SYSTEMS: Power Up, Gravity Down (with High Flow KTI Pump)

BED CONTROL: Corded Remote, 14'

JACK: 2 - 12,000 lb Drop-Leg Jacks

sides: 10 ga x 20", EZ Fold-Down

STORAGE: Full Width Diamond Plate Neck Box

TIRES: ST235/80R16 Radial

#### AVAILABLE WHEELS





BLACK

TWO TONE ALUMINUM

### POPULAR UPGRADES

18,000 lb GVWR Package Electric-Over-Hydraulic Disc Brakes 30,000 lb Square Load Leveler Dual 20,000 lb Hydraulic Jacks Bolt-on LED Loading Lights, 2000 Lumen ST215/75R17.5 Radial Tires Wireless Bluetooth Bed Control Remote