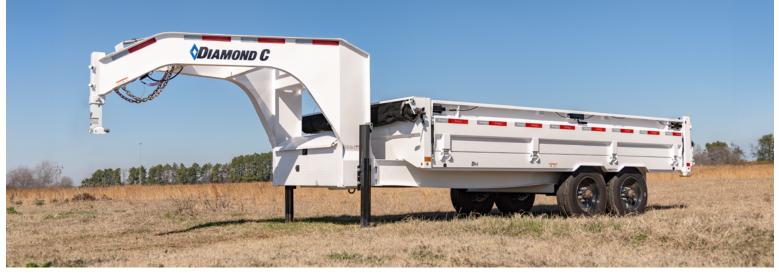

# DOD-GN

## DECK-OVER DUMP TRAILER

The DOD-GN is designed to be the best-in-class deck over dump trailer. With EZ fold-down sides, a GVWR up to 18K, an Engineered Beam frame, and a telescopic cylinder design, what more do you need from a dump trailer?

14,900 - 18,000 lb GVWR

Available Sizes: 14' x 96", 16' x 96"