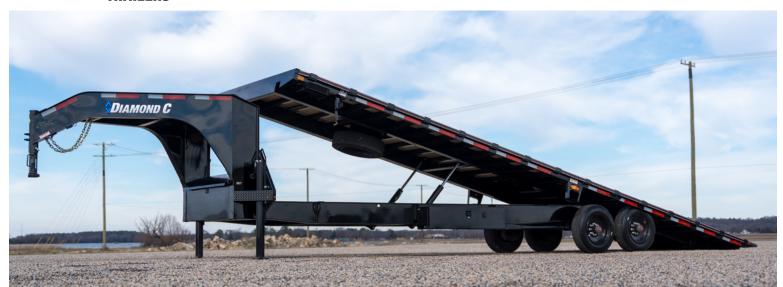

# **DET-GN**

## HEAVY DUTY GOOSENECK DECK OVER TILT TRAILER

With a 102" bed width and GVWR up to 18,000 lbs, this Gooseneck Deck Over Tilt Trailer is incredibly versatile. Load equipment or side load material day in and day out with ease.

14,900 - 18,000 lb GVWR

**Available Sizes:** 20' x 102", 22' x 102"

24' x 102", 26' x 102", 28' x 102", 30' x 102"

## **DM** POWDER COAT

INDUSTRIAL

STANDARD FEATURES

AXLES: 2 - 7,000 lb Super Lube, Self-Adjust Electric Brakes

CHARGER: 110V 5amp Charger

BRAKES: Electric Drum

COUPLER: RAM Coupler

SUSPENSION: Slipper Roller

FRAME: Engineered Beam

JACK: Dual 12,000 lb Drop-Leg

STAKE POCKETS: 5 Ch. - 3/8" Rub Rail w/ Stake Pockets Pipe Spools

TILT: Electric/Hydraulic Powered Tilt with Wireless Control

**DECK:** Full Bed Tilt

TIRES: ST235/80R16 Radial Tires

STORAGE: Full Width Diamond Plate Neck Box