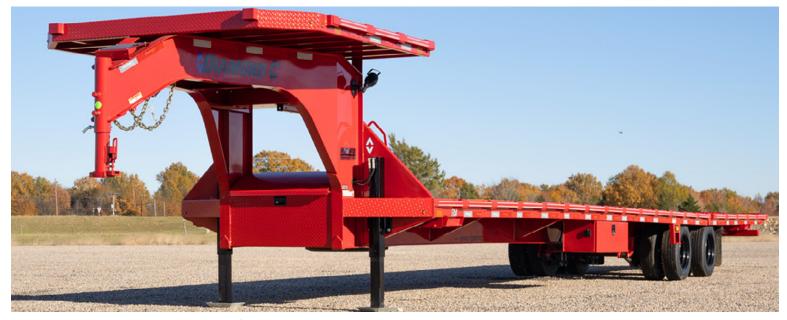

## FMAX212

TANDEM DUAL WHEEL GOOSENECK

Tested and proven - The FMAX212 owns work.

## 25,900 lb GVWR

Available Sizes: 20' x 102", 22' x 102", 25' x 102" 28' x 102", 30' x 102", 32' x 102", 35' x 102" 38' x 102", 40' x 102", 44' x 102"

## STANDARD FEATURES

LOADING STYLE: 12' Hydraulic Dovetail, Max Ramps, XDR Ramps, or Straight Deck

AXLES: 2 - 12,000 lb Heavy Duty, Oil Bath

COUPLER: 30,000 lb Ram Coupler

CROSS-MEMBERS: 3" I-Beam on 16" Centers with Formed Gussets

FRAME: 16" Engineered Beam 2.0

JACK: 2 - 12,000 lb Drop-Leg Jacks

**NECK:** 12" Engineered Neck

**STAKE POCKETS:** 2" x 3/8" Rub Rail with Stake Pockets and Pipe Spools

STORAGE: Diamond Plate Neck Box with Gas Shock Assisted Lid

SWAY CONTROL: Standard on 30' - 44' models

TIRES: ST235/80R16 Radial, Dually