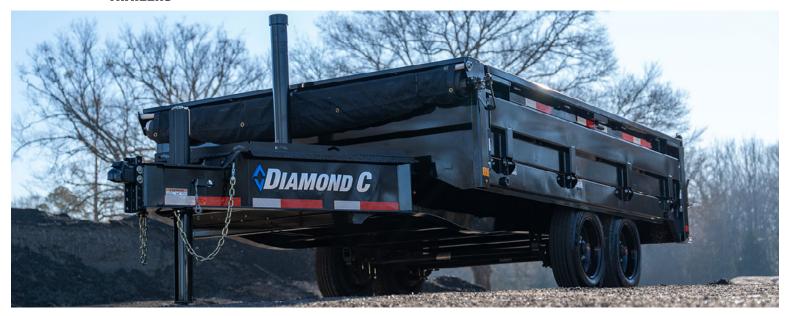

### **DECK-OVER DUMP TRAILER**

The DOD is designed to be the best-in-class deck over dump trailer. With EZ fold-down sides, a GVWR up to 18K, an Engineered Beam frame, and a telescopic cylinder design, what more do you need from a dump trailer?

14,900 - 18,000 lb GVWR

Available Sizes: 14' x 96", 16' x 96"

# DM POWDER COAT

CEMENT

METALLIC

METALLIC

METALLIC MOCHA DYNAMIC BLUE

STANDARD FEATURES

AXLES: 2 - 7,000 lb Super Lube

BATTERY/CHARGER: Group 27 Series Deep Cycle Battery with 110V 5amp Charger

COUPLER: 2-5/16" - 21,000 lb Demco EZ-Latch, Flat-Mount

FRAME: Main Frame - Engineered Beam, Frame Dump Body - Custom Engineered Channel

HOIST: 3 Stage Telescopic Cylinder

HYDRAULIC SYSTEMS: Power Up, Gravity Down (with High Flow KTI Pump)

BED CONTROL: Corded Remote, 14'

JACK: 12,000 lb Drop-Leg

SIDES: 10 ga x 20", EZ Fold-Down

TIRES: ST235/80R16 Radial STORAGE: HD V-Tongue Lid