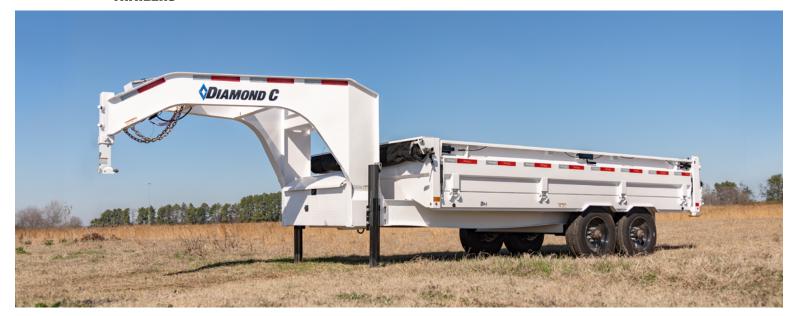

## **DECK-OVER DUMP TRAILER**

The DOD-GN is designed to be the best-in-class deck over dump trailer. With EZ fold-down sides, a GVWR up to 18K, an Engineered Beam frame, and a telescopic cylinder design, what more do you need from a dump trailer?

14,900 - 18,000 lb GVWR

Available Sizes: 14' x 96", 16' x 96"

## STANDARD FEATURES

AXLES: 2 - 7,000 lb Super Lube

BATTERY/CHARGER: Group 27 Series Deep Cycle Battery

with 110V 5amp Charger

**COUPLER:** RAM Coupler

FRAME: Main Frame - Engineered Beam Frame Dump Body - Custom Engineered Channel

HOIST: 3 Stage Telescopic Cylinder

HYDRAULIC SYSTEMS: Power Up, Gravity Down

(with High Flow KTI Pump)

BED CONTROL: Corded Remote, 14'

JACK: 2 - 12,000 lb Drop-Leg Jacks

SIDES: 10 ga x 20", EZ Fold-Down

STORAGE: Full Width Diamond Plate Neck Box

TIRES: ST235/80R16 Radial

GREEN

INDUSTRIAL

ORANGE

AVAILABLE WHEELS

BLACK

TWO TONE ALUMINUM