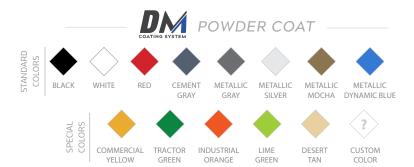

www.diamondc.com



# DET

## HEAVY DUTY DECK OVER TILT EQUIPMENT TRAILER

With a 102" bed width and GVWR up to 18,000 lbs, this deck over tilt trailer is incredibly versatile. Load equipment or side load material day in and day out with ease.

### 14,900 - 18,0000 lb GVWR

Available Sizes: 20' x 102", 22' x 102" 24' x 102", 26' x 102", 28' x 102", 30' x 102"



## STANDARD FEATURES

AXLES: 2 - 7,000 lb Super Lube , Self-Adjust Electric Brakes

CHARGER: 110V 5amp Charger

BRAKES: Electric Drum

COUPLER: 2-5/16" - 21,000 lb Demco EZ-Latch, Adjustable Channel

FRAME: Engineered Beam

JACK: 12,000 lb Drop-Leg

STAKE POCKETS: 5" Ch. - 3/8" Rub Rail w/ Stake Pockets Pipe Spools

TILT: Electric/Hydraulic Powered Tilt with Wireless Control

DECK: Full Bed Tilt TIRES: ST235/80R16 Radial Tires STORAGE: HD V-Tongue Lid

#### AVAILABLE WHEELS





BLACK

TWO TONE ALUMINUM

18,000 lb GVWR Package

- Electric Over Hydraulic Disk Brakes
  - Torsion Axles
  - Stationary Deck

Pop-Up Winch Box

20,000 lb Hydraulic Jack

Solar Charging System