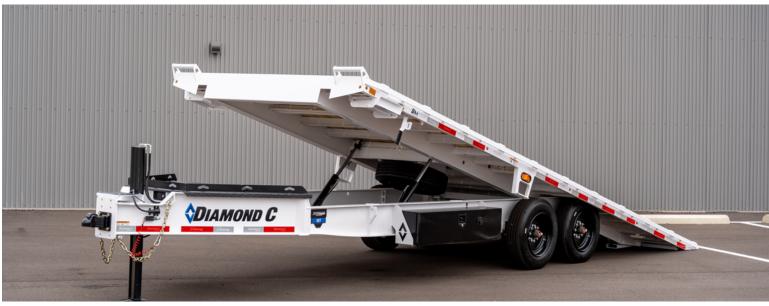

## HEAVY DUTY DECK OVER TILT EQUIPMENT TRAILER

With a 102" bed width and GVWR up to 18,000 lbs, this deck over tilt trailer is incredibly versatile. Load equipment or side load material day in and day out with ease.

### 14,900 - 18,0000 lb GVWR

Available Sizes: 20' x 102", 22' x 102" 24' x 102", 26' x 102", 28' x 102", 30' x 102"

## STANDARD FEATURES

AXLES: 2 - 7,000 lb Super Lube , Self-Adjust Electric Brakes

CHARGER: 110V 5amp Charger

BRAKES: Electric Drum

COUPLER: 2-5/16" - 21,000 lb Demco EZ-Latch, Adjustable Channel

FRAME: Engineered Beam

JACK: 12,000 lb Drop-Leg

STAKE POCKETS: 5" Ch. - 3/8" Rub Rail w/ Stake Pockets Pipe Spools

TILT: Electric/Hydraulic Powered Tilt with Wireless Control

DECK: Full Bed Tilt TIRES: ST235/80R16 Radial Tires STORAGE: HD V-Tongue Lid

#### AVAILABLE WHEELS

BLACK

TWO TONE ALUMINUM

18,000 lb GVWR Package

- Electric Over Hydraulic Disk Brakes
  - Torsion Axles
  - Stationary Deck

Pop-Up Winch Box

20,000 lb Hydraulic Jack

Solar Charging System