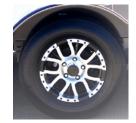

#### AVAILABLE WHEELS

BLACK

TWO TONE ALUMINUM

18,000 lb GVWR Package

- Electric Over Hydraulic Disk Brakes
  - Torsion Axles
  - Stationary Deck

Pop-Up Winch Box

20,000 lb Hydraulic Jack

Solar Charging System