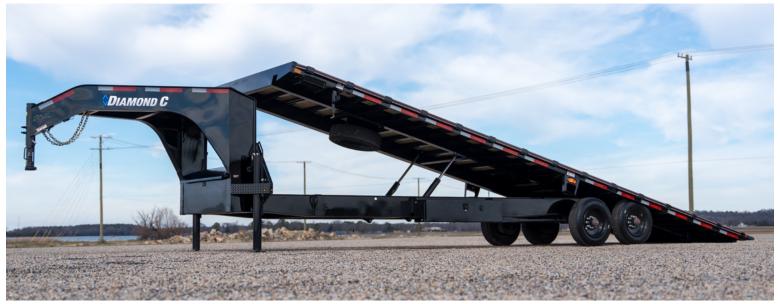

## **DET-GN**

### HEAVY DUTY GOOSENECK DECK OVER TILT TRAILER

With a 102" bed width and GVWR up to 18,000 lbs, this Gooseneck Deck Over Tilt Trailer is incredibly versatile. Load equipment or side load material day in and day out with ease.

14,900 - 18,0000 lb GVWR

**Available Sizes:** 20' x 102", 22' x 102"

24' x 102", 26' x 102", 28' x 102", 30' x 102"

STAKE POCKETS: 5 Ch. - 3/8" Rub Rail w/ Stake Pockets Pipe Spools

TILT: Electric/Hydraulic Powered Tilt with Wireless Control

**DECK:** Full Bed Tilt

TIRES: ST235/80R16 Radial Tires

STORAGE: Full Width Diamond Plate Neck Box