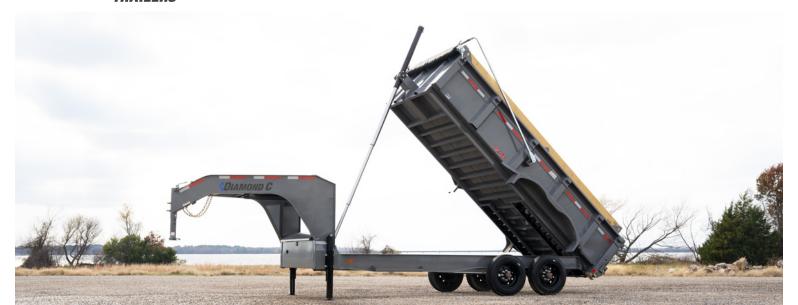

# LPT-GN

## HEAVY DUTY LOW PROFILE TELESCOPIC **GOOSENECK DUMP TRAILER**

Combining the heavy duty telescopic cylinder with our exclusive Engineered Beam Technology (on higher GVWR packages), this is the ultimate gooseneck dump trailer!

14,900 - 24,000 lb GVWR

Available Sizes: 12' x 82", 14' x 82", 16' x 82"