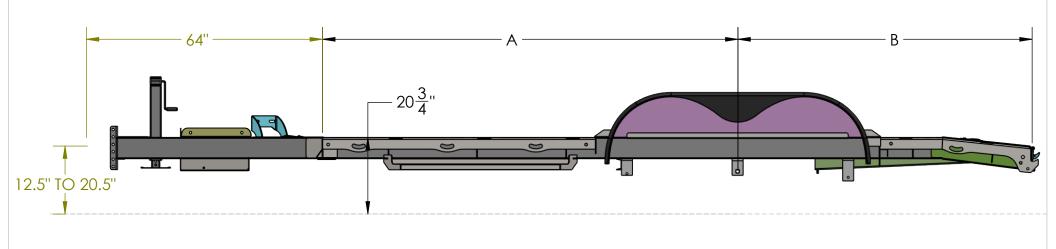

## **GTF**

| LENGHT | Α       | В       |
|--------|---------|---------|
| 14'    | 101.50" | 66.50"  |
| 16'    | 112.50" | 79.50"  |
| 18'    | 127.50" | 88.50"  |
| 20'    | 145.50" | 94.50"  |
| 22'    | 158.50" | 105.50" |