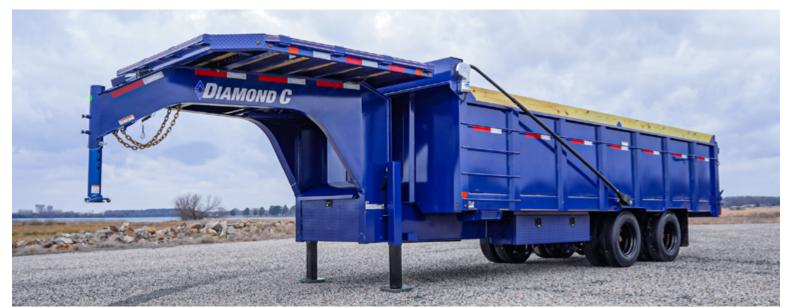

## WORKHORSE DUAL TANDEM GOOSENECK DUMP

Crafted using Diamond C's exclusive Engineered Beam Technology, the WDT has the best power to weight ratio in its class and is ready to take on the toughest jobs.

25,000 - 30,000 lb GVWR

**Available Sizes:** 16' x 96", 18' x 96", 20' x 96"

## STANDARD FEATURES

AXLES: 2 - 10,000 lb General Duty, Oil Bath

BATTERY/CHARGER: Group 27 Series Deep Cycle Battery

with 110V 5amp Charger

COUPLER: 30,000 lb Bulldog BX1

CROSS-MEMBERS: 3" I-Beam on 16" Centers

FRAME: Main Frame - 16" Engineered Beam Frame 2.0

Dump Body - 6" Channel

**GATE:** Double Doors

HYDRAULIC SYSTEMS: 6" x 20" Scissor Lift (14' & 16')

6" x 28" Scissor Lift (18' & 20')

Power Up/Down Electric Power Unit

JACK: 2 - 12,000 lb Drop-Leg Jacks

NECK: 12" Engineered Neck, with Pump Box

SIDES: 10 ga x 44"

TIRES: ST235/80R16 Radial, Dually

**DM** POWDER COAT

TRACTOR

GREEN

INDUSTRIAL