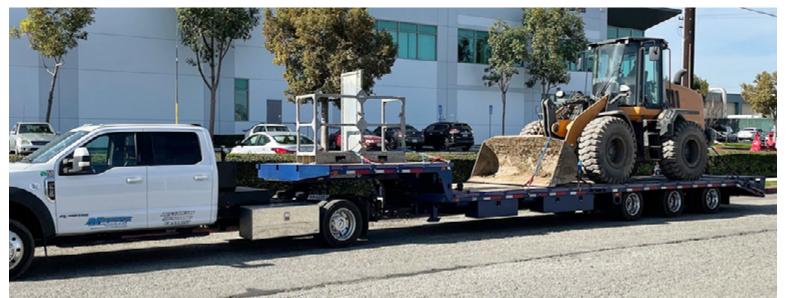

## TRIPLE DUAL WHEEL STEP DECK

This monster of a trailer is outfitted with triple 12K axles, an 18 low profile Engineered Beam frame, and GVWR up to 40,000 lb. #BeastMode

30,000-40,000 lb GVWR

Available Sizes: 48' x 102", 50' x 102, 53' x 102"

## STANDARD FEATURES

LOADING STYLE: 12' Hydraulic Dovetail, Max Ramps, XDR Ramps, or Straight Deck

AXLES: 3 - 12,000 lb Heavy-Duty Electric Brake, Oil Bath

COUPLER: 30,000 lb Square Adjustable

CROSS-MEMBERS: 3" I-Beam on 16" Centers with Formed Gussets

FRAME: 18" Engineered Beam 2.0

JACK: 2 - 25,000 lb Two Speed Drop-Leg Jacks

NECK: 10' Step Deck with Slide-In Ramps

STAKE POCKETS: 2" x 3/8" Rub Rail with Stake Pockets

and Pipe Spools

STORAGE: 14"x14"x42" Under-Slung Box