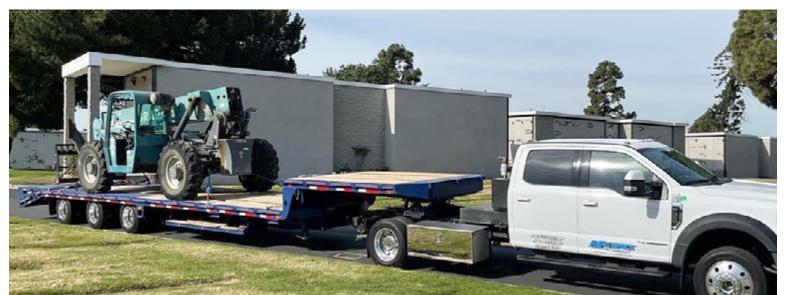

## **SDX310**

## TRIPLE DUAL WHEEL STEP DECK

Haul more, haul longer. Triple 10K axles, Engineered Beam Technology, and up to 53 in total length = heavy duty hauling without the heavy duty weight.

30,000 lb GVWR

**Available Sizes:** 48' x 102", 50' x 102, 53' x 102"

## STANDARD FEATURES

LOADING STYLE: 12' Hydraulic Dovetail, Max Ramps, XDR Ramps, or Straight Deck

AXLES: 3 - 10,000 lb General Duty Electric Brake, Oil Bath

COUPLER: 30,000 lb Square Adjustable

CROSS-MEMBERS: 3" I-Beam on 16" Centers with Formed Gussets

FRAME: 18" Engineered Beam 2.0

JACK: 2 - 25,000 lb Two Speed Drop-Leg Jacks

**NECK:** 10' Step Deck with Slide-In Ramps

STAKE POCKETS: 2" x 3/8" Rub Rail with Stake Pockets

and Pipe Spools

STORAGE: 14"x14"x42" Under-Slung Box

SWAY CONTROL: Sway Control Pipe Standard

TIRES: 235/80R16 Radial, Dually

POWDER COAT

DYNAMIC BLUE

GREEN

INDUSTRIAL ORANGE

LIME

AVAILABLE WHEELS