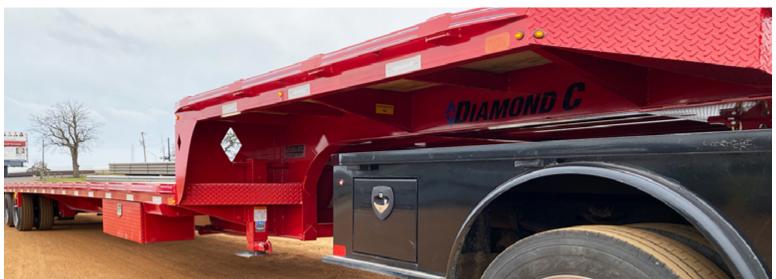

# **SDX212**

### TANDEM DUAL WHEEL STEP DECK

The ultimate hot shot trailer! Sporting our class exclusive Engineered Beam frame and a 10' Deck, this trailer owns work.

## STANDARD FEATURES

LOADING STYLE: 12' Hydraulic Dovetail, Max Ramps, XDR Ramps, or Straight Deck

AXLES: 2 - 12,000 lb Heavy-Duty Electric Brake, Oil Bath

COUPLER: 30,000 lb Square Adjustable

CROSS-MEMBERS: 3" I-Beam on 16" Centers with Formed Gussets

FRAME: 16" Engineered Beam 2.0 - 48' and 50'

18" Engineered Beam 2.0 - 53'

JACK: 2 - 25,000 lb Two Speed Drop-Leg Jacks

**NECK:** 10' Step Deck with Slide-In Ramps

STAKE POCKETS: 2" x 3/8" Rub Rail with Stake Pockets