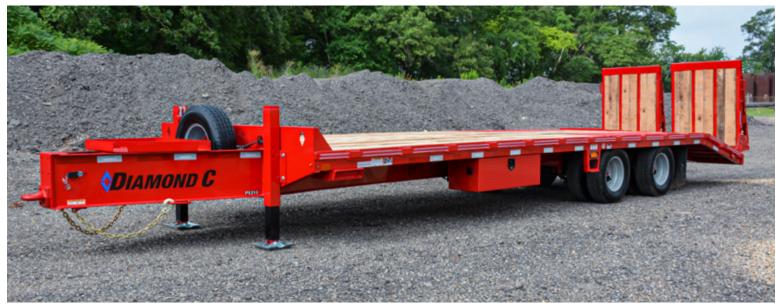

# PX210

# TANDEM DUAL WHEEL PINTLE HITCH

Job to job, the PX210 does the heavy lifting so you don't have to.

### 25,000 lb GVWR

Available Sizes: 20' x 102", 22' x 102", 25' x 102", 28' x 102" 30' x 102", 32' x 102", 35' x 102", 38' x 102", 40' x 102"

## STANDARD FEATURES

LOADING STYLE: 12' Hydraulic Dovetail, Max Ramps, XDR Ramps, or Straight Deck

- AXLES: 2 10,000 lb General Duty Electric Brake, Oil Bath
- CROSS-MEMBERS: 3" I-Beam on 16" Centers with Formed Gussets

FRAME: 16" Engineered Beam 2.0

JACK: 2 - 12,000 lb Drop-Leg Jacks

LACE RAIL: 6" Channel

**STAKE POCKETS:** 2" x 3/8" Rub Rail with Stake Pockets and Pipe Spools

STORAGE: HD V-Tongue Lid with Gas Shock Assist in Tongue

SWAY CONTROL: Standard on 30' - 40' models

TIRES: ST235/80R16 Radial, Dually

TONGUE: 16" Engineered Tongue with 60K Pintle Eye