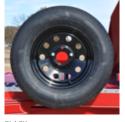

This "Multi-Vehicle Carrier" is packed with the features you need to grow your transport business or haul personal toys. Now featuring our signature Engineered Beam Technology.

#### 14,900 - 24,000 lb GVWR

Available Sizes: 32' x 82", 35' x 82" 38' x 82", 40' x 82"

### STANDARD FEATURES

AXLES: 2 - 7,000 lb Torsion with 60" Spread BRAKES: Electric Drum COUPLER: 2-5/16" - 21K Demco EZ-Latch Adjustable CROSS-MEMBERS: 3" I-Beam on 16" Centers DOVE: Tapered Easy-Load Dovetail FLOOR: 1/8" Diamond Laser Grip Full Floor FRAME: 12" Engineered Beam (14" Engineered Beam on 20K+) JACK: 12,000 lb Drop-Leg Jack RAMPS: 102" Rear Slide-In with Stabilizer Jacks STAKE POCKETS: Formed Rub Rail Tie-Down System with Stake Pockets TIRES: ST235/80R16 Radial STORAGE: HD V-Tongue Lid



#### AVAILABLE WHEELS





BLACK

TWO TONE ALUMINUM

#### **POPULAR UPGRADES**

18,000 / 24,000 / 25,000 lb GVWR Package Upgrade Electric Over Hydraulic Disk Brakes 3/16" Diamond Plate Floor Pop-Up Winch Package Dual 12K Hydraulic Jacks 102" Max Width Package ST215/75R17.5 Radial HD Tire/Wheel Package