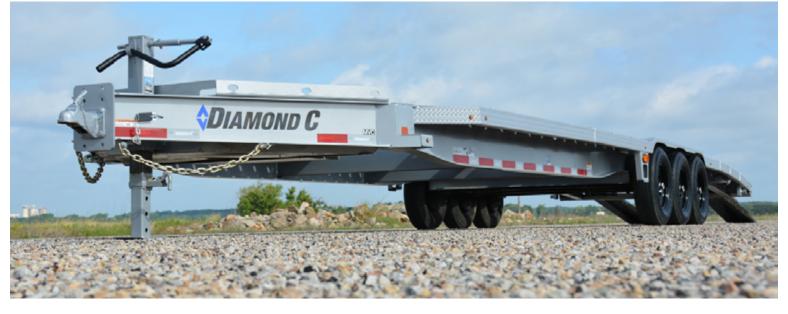

## MULTI-VEHICLE CARRIER

This "Multi-Vehicle Carrier" is packed with the features you need to grow your transport business or haul personal toys. Now featuring our signature Engineered Beam Technology.

#### 14,900 - 24,000 lb GVWR

Available Sizes: 32' x 82", 35' x 82" 38' x 82", 40' x 82"

### STANDARD FEATURES

AXLES: 2 - 7,000 lb Torsion with 60" Spread BRAKES: Electric Drum COUPLER: 2-5/16" - 21K Demco EZ-Latch Adjustable CROSS-MEMBERS: 3" I-Beam on 16" Centers DOVE: Tapered Easy-Load Dovetail FLOOR: 1/8" Diamond Laser Grip Full Floor FRAME: 12" Engineered Beam (14" Engineered Beam on 20K+) JACK: 12,000 lb Drop-Leg Jack RAMPS: 102" Rear Slide-In with Stabilizer Jacks STAKE POCKETS: Formed Rub Rail Tie-Down System with Stake Pockets TIRES: ST235/80R16 Radial STORAGE: HD V-Tongue Lid