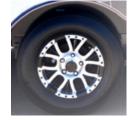

his "Multi-Vehicle Carrier" is packed with the features you need to grow your transport business or haul personal toys. Now featuring our signature Engineered Beam Technology.

#### 14,900 - 24,000 lb GVWR

Available Sizes: 32' x 82", 35' x 82" 38' x 82", 40' x 82"

### STANDARD FEATURES

AXLES: 2 - 7,000 lb Torsion with 60" Spread BRAKES: Electric Drum COUPLER: 2-5/16" - 21K Demco EZ-Latch Adjustable CROSS-MEMBERS: 3" I-Beam on 16" Centers DOVE: Tapered Easy-Load Dovetail FLOOR: 1/8" Diamond Laser Grip Full Floor FRAME: 12" Engineered Beam (14" Engineered Beam on 20K+) JACK: 12,000 lb Drop-Leg Jack RAMPS: 102" Rear Slide-In with Stabilizer Jacks STAKE POCKETS: Formed Rub Rail Tie-Down System with Stake Pockets TIRES: ST235/80R16 Radial STORAGE: HD V-Tongue Lid



#### AVAILABLE WHEELS





BLACK

TWO TONE ALUMINUM

#### **POPULAR UPGRADES**

18,000 / 24,000 / 25,000 lb GVWR Package Upgrade Electric Over Hydraulic Disk Brakes 3/16" Diamond Plate Floor Pop-Up Winch Package Dual 12K Hydraulic Jacks 102" Max Width Package ST215/75R17.5 Radial HD Tire/Wheel Package