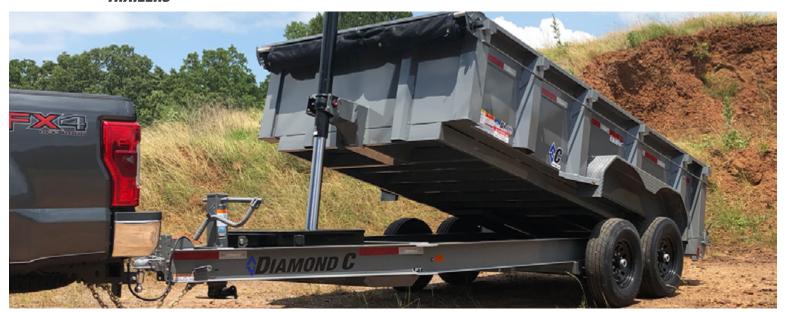

### HEAVY DUTY LOW PROFILE TELESCOPIC DUMP TRAILER

Combine our legendary low profile dump trailer design with a HD telescopic cylinder and what do you get? Maximum dumping leverage for your most extreme loads. Now featuring our exclusive Engineered Beam Technology (on higher GVWR packages)

14,900 - 24,000 lb GVWR

Available Sizes: 12' x 82", 14' x 82", 16' x 82"

METALLIC

STANDARD FEATURES

AXLES: 2 - 7,000 lb Drop Super Lube, Self-Adjust Electric Brakes

BATTERY/CHARGER: Group 27 Series Deep Cycle Battery with 110V 5amp Charger

COUPLER: 2-5/16" - 21,000 lb Demco EZ-Latch, Adjustable Channel

CROSS-MEMBERS: 3" I-Beam on 16" Centers FENDERS: 14 ga Teardrop, Diamond Plate

FRAME: Main Frame - 8" x 15 lb I-Beam Dump Body - 5" x 2" Rectangle Tube

HYDRAULIC SYSTEMS: 3 Stage Telescopic Cylinder (Includes Power Up/Gravity Down Power Unit)

JACK: 12,000 lb Drop-Leg

SIDES: 10 ga x 24", Integral with Floor

TIRES: ST235/80R16 Radial

TONGUE: 8" x 15 lb I-Beam, with Pump Box