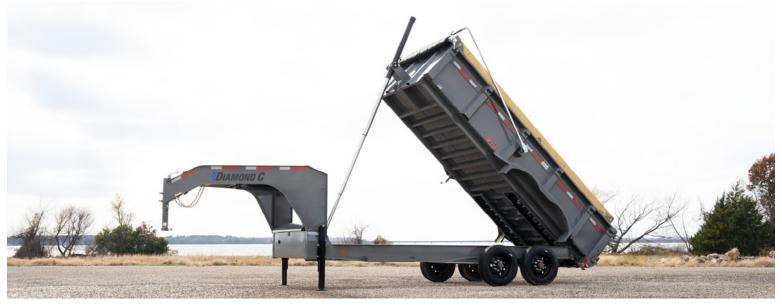

## HEAVY DUTY LOW PROFILE TELESCOPIC **GOOSENECK DUMP TRAILER**

Combining the heavy duty telescopic cylinder with our exclusive Engineered Beam Technology (on higher GVWR packages), this is the ultimate gooseneck dump trailer!

14,900 - 24,000 lb GVWR

Available Sizes: 12' x 82", 14' x 82", 16' x 82"

FRAME: Main Frame - 8" x 15 lb I-Beam Dump Body - 5" x 2" Rectangle Tube

GATE: "3-Way Gate (with Hold Back System)

HYDRAULIC SYSTEMS: 3 Stage Telescopic Cylinder(with High Flow

KTI Power Up/Gravity Down Power Unit)