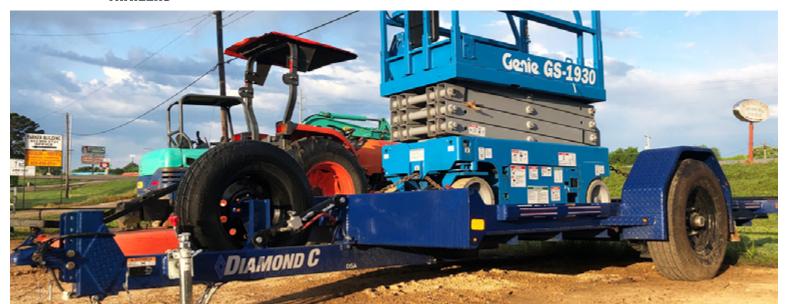

## SINGLE AXLE HYDRAULICALLY DAMPENED TILT EQUIPMENT TRAILER

The DSA is a purposefully built remedy for the common pain of transporting small scissor lifts from job to job. Give it a shot, you'll see relief in the first haul.

### 7,000 lb GVWR

**Available Sizes:** 10' x 59", 12' x 59", 10' x 77", 12' x 77"

### STANDARD FEATURES

AXLES: 7,000 lb Super Lube, Self-Adjust Electric Brake, 4" Drop

**BUMP RAIL:** 12" Formed Bumper

COUPLER: 2-5/16" - 21,000 lb Demco EZ-Latch,

Adjustable Channel

CROSS-MEMBERS: 3" Channel on 12" Centers

FENDERS: 14 ga Diamond Plate, Bolt-On

FLOOR: 1/8" Diamond Plate

**FRAME:** 5" x 3" x 5/16" Angle Iron

JACK: 2,000 lb Swivel Jack

TILT: Gravity with Manual Jack

TIRES: ST235/80R16 Radial

TONGUE: 6" x 4" Rectangle Tubing