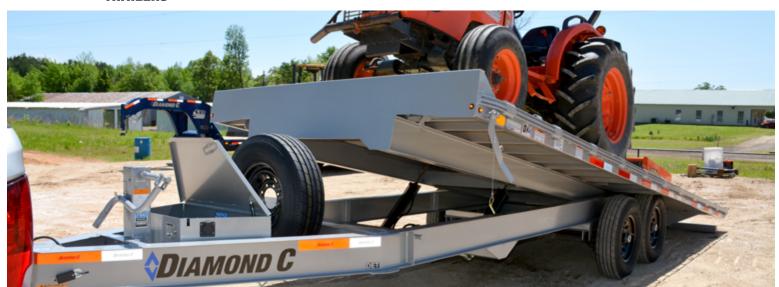

## HEAVY DUTY DECK-OVER TILT EQUIPMENT TRAILER

With a 102" bed width this Deck-Over Tilt Bed is one of the most versatile trailers you will ever own. Load equipment or side load material day in and day out with ease.

14,900 - 24,000 lb GVWR

**Available Sizes:** 20' x 102", 22' x 102"

24' x 102", 26' x 102"

### STANDARD FEATURES

AXLES: 2 - 7,000 lb Super Lube, Self-Adjust Electric Brakes

CHARGER: 110V 5amp Charger

BRAKES: Electric Drum

COUPLER: 2-5/16" - 21,000 lb Demco EZ-Latch,

Adjustable Channel

CROSS-MEMBERS: 3" I-Beam on 16" Centers

FRAME: 8" x 10 lb I-Beam JACK: 12,000 lb Drop-Leg

STAKE POCKETS: 2" x 3/8" Rub Rail with Stake Pockets Pipe Spools

TILT: Electric/Hydraulic Powered Tilt with Wireless Control

TIRES: ST235/80R16 Radial Tires

TONGUE: 8" x 10 lb I-Beam, Integral with Frame