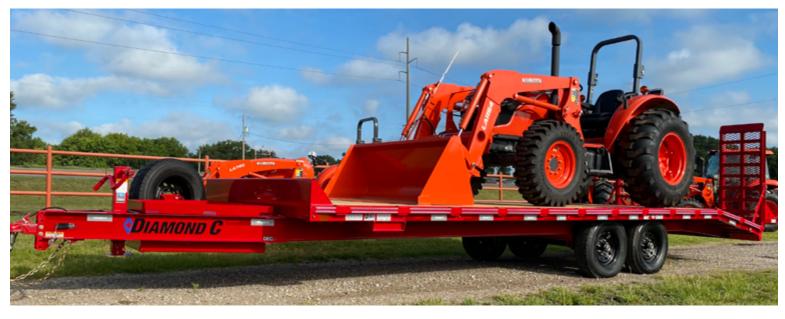

## HEAVY DUTY DECK-OVER EQUIPMENT TRAILER

With a 102" bed width and GVWR up to 24,000 lbs, the DEC is ready for just about anything you can throw at it.

## 14,900 - 24,000 lb GVWR

Available Sizes: 16' x 102", 18' x 102", 20' x 102" 22' x 102", 24' x 102", 26' x 102"

## STANDARD FEATURES

AXLES: 2 - 7,000 lb Super Lube , Self-Adjust Electric Brakes

BRAKES: Electric Drum

COUPLER: 2-5/16" - 21,000 lb Demco EZ-Latch,

Adjustable Channel

CROSS-MEMBERS: 3" I-Beam on 16" Centers

FRAME: 8" x 10 lb l-Beam

JACK: 12,000 lb Drop-Leg

RAMPS: 96" Rear Slide-In (3"Channel)

STAKE POCKETS: 2" x 3/8" Rub Rail with Stake Pockets

and Pipe Spools

TIRES: ST235/80R16 Radial Tires

TONGUE: 8" x 10 lb I-Beam, Integral with Frame