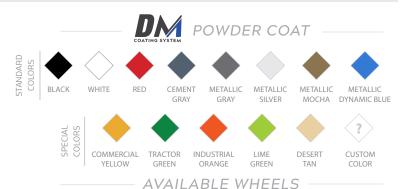

www.diamondc.com



## DEC

## HEAVY DUTY DECK-OVER EQUIPMENT TRAILER

With a 102" bed width and GVWR up to 24,000 lbs, the DEC is ready for just about anything you can throw at it.

## 14,900 - 24,000 lb GVWR

Available Sizes: 16' x 102", 18' x 102", 20' x 102" 22' x 102", 24' x 102", 26' x 102"



## STANDARD FEATURES

AXLES: 2 - 7,000 lb Super Lube , Self-Adjust Electric Brakes

BRAKES: Electric Drum

COUPLER: 2-5/16" - 21,000 lb Demco EZ-Latch,

Adjustable Channel

CROSS-MEMBERS: 3" I-Beam on 16" Centers

FRAME: 8" x 10 lb l-Beam

JACK: 12,000 lb Drop-Leg

RAMPS: 96" Rear Slide-In (3"Channel)

STAKE POCKETS: 2" x 3/8" Rub Rail with Stake Pockets

and Pipe Spools

TIRES: ST235/80R16 Radial Tires

TONGUE: 8" x 10 lb I-Beam, Integral with Frame





Deputer of the second s

Gooseneck Package

2nd 12,000 lb Drop-Leg Jack

HD-V Tongue Lid