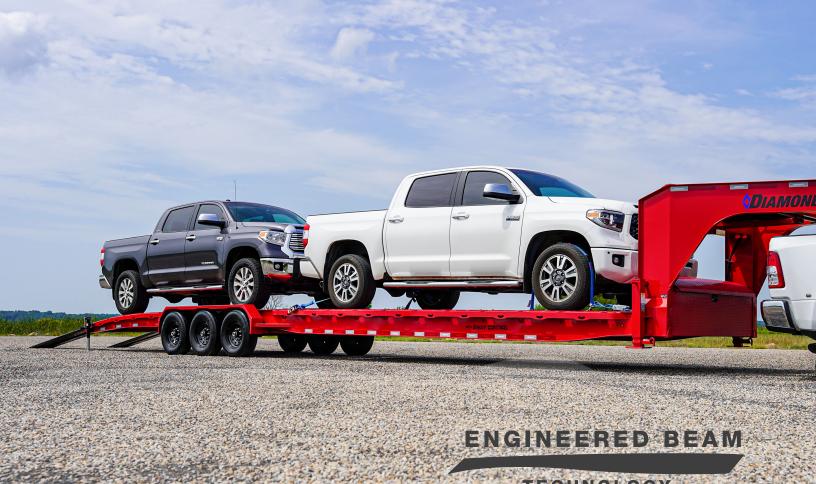

# MVC

Multi-Vehicle Carrier

#### Standard Features

- AVAILABLE SIZES 32' x 82", 35' x 82", 38' x 82"
   40' x 82", 44' x 82" (Gooseneck Only)
- GVWR 14,900 25,000 lb
- AXLES 2 7,000 lb Super Lube, Self-Adjust Electric Brakes
- BRAKES Electric Drum
- COUPLER 2-5/16" 21K lb Demco EZ-Latch, Adjustable
- CROSS-MEMBERS 3"I-Beam on 16" Centers
- DOVE Tapered Easy-Load Dovetail
- FLOOR 1/8" Diamond Laser Grip Full Floor
- FRAME 12" Engineered Beam (14" Engineered Beam on 20K+)
- JACK 12,000 lb Drop-Leg Jack
- RAMPS 102" Rear Slide-in Ramps, with Stabilizer Jacks
- STAKE POCKETS Formed Rub Rail Tie-Down System with Stake Pockets
- TIRES ST235/80R16 Radial
- STORAGE HD V-Tongue Lid

#### **MULTI-VEHICLE CARRIER**

Model: MVC

Redesigned from the ground up using our signature  ${\tt ENGINEERED}$   ${\tt BEAM}$ 

**TECHNOLOGY** and featuring Torsion Axles, Diamond Plate Laser Grip Floor, and an all-new Tapered Easy-Load Dovetail along with our ergonomic Formed Rub-Rail Tie Down System. Load, secure, and haul – *this* is the new generation of multi-car hauling.