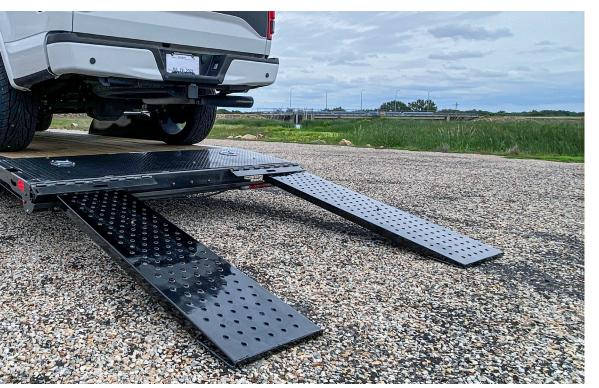

# MORE OF WHAT YOU WANT.

**BLACK** 

TWO TONE ALUMINUM

**REAR STABILIZER JACKS** 

FORMED RUB RAIL TIE-DOWN SYSTEM WITH STAKE POCKETS

60" REAR SLIDE-IN RAMPS

16GA REMOVABLE TEARDROP FENDERS WITH GRAVEL GUARD

#### Standard Features

- AVAILABLE SIZES 16'x 83", 18'x 83", 20'x 83", 22'x 83"
- GVWR 7,000 9,890 lb
- AXLES 2 3,500 lb Super Lube, Electric Brake, Spring, Drop
- COUPLER 2" 10,000 lb Demco EZ-Latch, Adjustable
- CROSS-MEMBERS 3"I-Beam on 16" Centers
- DOVE 24" Diamond Plate
- FENDERS 16 Ga Teardrop with Gravel Guard, Bolt-on
- FLOOR 2"Treated Lumber
- FRAME 6"I-Beam
- JACK 7,000 lb Drop-Leg
- RAMPS 60" Rear Slide-In (2" Square Tube)
- STAKE POCKETS Formed Rub Rail Tie-Down System with Stake Pockets
- TIRES ST205/75R15 Radial
- TONGUE 6" I-Beam