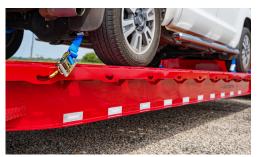

# MORE OF WHAT YOU WANT.

**BLACK** 

TWO TONE ALUMINUM

**REAR STABILIZER JACKS** 

FORMED RUB RAIL TIE-DOWN SYSTEM WITH STAKE POCKETS

60" REAR SLIDE-IN RAMPS

16GA REMOVABLE TEARDROP FENDERS WITH GRAVEL GUARD

#### Standard Features

- AVAILABLE SIZES 32' x 82", 35' x 82", 38' x 82"
   40' x 82", 44' x 82" (Gooseneck Only)
- GVWR 14,900 25,000 lb
- AXLES 2 7,000 lb Super Lube, Self-Adjust Electric Brakes
- BRAKES Electric Drum
- COUPLER 2-5/16" 21K lb Demco EZ-Latch, Adjustable
- CROSS-MEMBERS 3"I-Beam on 16" Centers
- DOVE Tapered Easy-Load Dovetail
- FLOOR 1/8" Diamond Laser Grip Full Floor
- FRAME 12" Engineered Beam (14" Engineered Beam on 20K+)
- JACK 12,000 lb Drop-Leg Jack
- RAMPS 102" Rear Slide-in Ramps, with Stabilizer Jacks
- STAKE POCKETS Formed Rub Rail Tie-Down System with Stake Pockets
- TIRES ST235/80R16 Radial
- STORAGE HD V-Tongue Lid