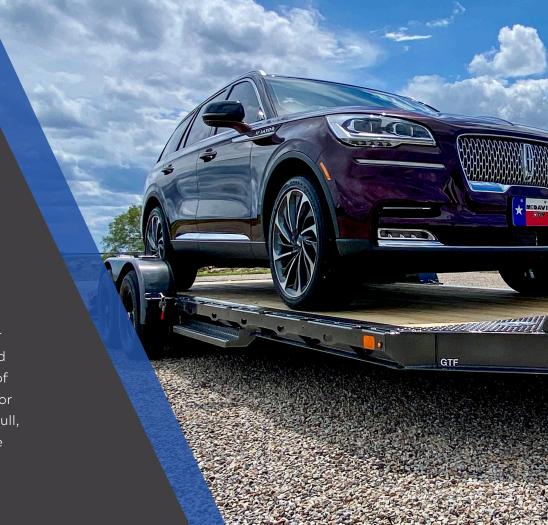

# **GTF**

Wood Floor Flatbed Trailer

#### Standard Features

- AVAILABLE SIZES 16'x 83", 18'x 83", 20'x 83", 22'x 83"
- GVWR 7,000 9,890 lb
- AXLES 2 3,500 lb Super Lube, Electric Brake, Spring, Drop
- COUPLER 2" 10,000 lb Demco EZ-Latch, Adjustable
- CROSS-MEMBERS 3"I-Beam on 16" Centers
- DOVE 24" Diamond Plate
- FENDERS 16 Ga Teardrop with Gravel Guard, Bolt-on
- FLOOR 2"Treated Lumber
- FRAME 6"I-Beam
- JACK 7,000 lb Drop-Leg
- RAMPS 60" Rear Slide-In (2" Square Tube)
- STAKE POCKETS Formed Rub Rail Tie-Down System with Stake Pockets
- TIRES ST205/75R15 Radial
- TONGUE 6" I-Beam

#### **Popular Upgrades**

- 9,890 lb GVWR Package
- 1/8" Diamond Plate Flooring
- · Steel Rock Shield