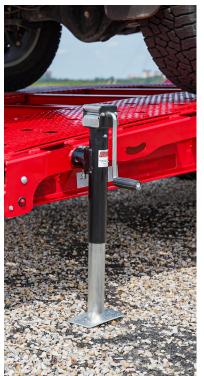

#### Standard Features

- AVAILABLE SIZES 32' x 82", 35' x 82", 38' x 82"
   40' x 82", 44' x 82" (Gooseneck Only)
- GVWR 14,900 25,000 lb
- AXLES 2 7,000 lb Super Lube, Self-Adjust Electric Brakes
- BRAKES Electric Drum
- COUPLER 2-5/16" 21K lb Demco EZ-Latch, Adjustable
- CROSS-MEMBERS 3"I-Beam on 16" Centers
- DOVE Tapered Easy-Load Dovetail
- FLOOR 1/8" Diamond Laser Grip Full Floor
- FRAME 12" Engineered Beam (14" Engineered Beam on 20K+)
- JACK 12,000 lb Drop-Leg Jack
- RAMPS 102" Rear Slide-in Ramps, with Stabilizer Jacks
- STAKE POCKETS Formed Rub Rail Tie-Down System with Stake Pockets
- TIRES ST235/80R16 Radial
- STORAGE HD V-Tongue Lid