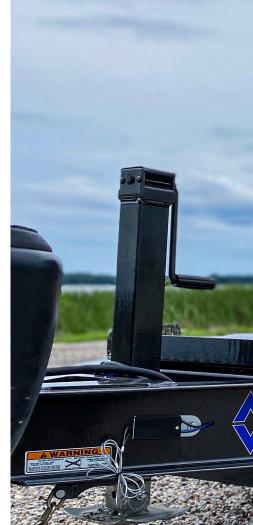

#### Standard Features

- AVAILABLE SIZES 16'x 83", 18'x 83", 20'x 83", 22'x 83"
- GVWR 7,000 9,890 lb
- AXLES 2 3,500 lb Super Lube, Electric Brake, Spring, Drop
- COUPLER 2" 10,000 lb Demco EZ-Latch, Adjustable
- CROSS-MEMBERS 3"I-Beam on 16" Centers
- DOVE 24" Diamond Plate
- FENDERS 16 Ga Teardrop with Gravel Guard, Bolt-on
- FLOOR 2"Treated Lumber
- FRAME 6"I-Beam
- JACK 7,000 lb Drop-Leg
- RAMPS 60" Rear Slide-In (2" Square Tube)
- STAKE POCKETS Formed Rub Rail Tie-Down System with Stake Pockets
- TIRES ST205/75R15 Radial
- TONGUE 6" I-Beam