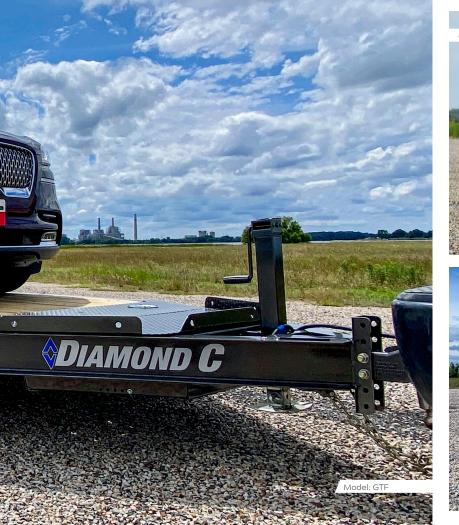

# **GTF**

Wood Floor Flatbed Trailer

#### Standard Features

- AVAILABLE SIZES 16'x 83", 18'x 83", 20'x 83", 22'x 83"
- GVWR 7,000 9,890 lb
- AXLES 2 3,500 lb Super Lube, Electric Brake, Spring, Drop
- COUPLER 2" 10,000 lb Demco EZ-Latch, Adjustable
- CROSS-MEMBERS 3"I-Beam on 16" Centers
- DOVE 24" Diamond Plate
- FENDERS 16 Ga Teardrop with Gravel Guard, Bolt-on
- FLOOR 2"Treated Lumber
- FRAME 6"I-Beam
- JACK 7,000 lb Drop-Leg
- RAMPS 60" Rear Slide-In (2" Square Tube)
- STAKE POCKETS Formed Rub Rail Tie-Down System with Stake Pockets
- TIRES ST205/75R15 Radial
- TONGUE 6" I-Beam