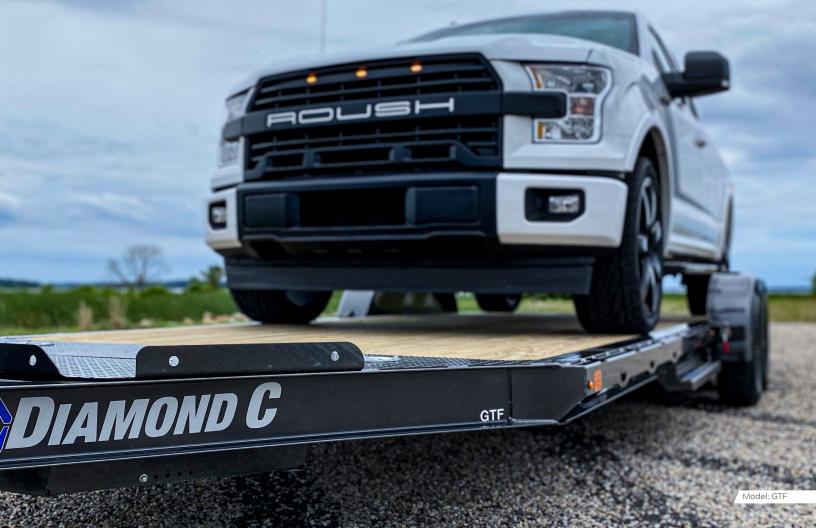

# **GTF**

Wood Floor Flatbed Trailer

#### Standard Features

- AVAILABLE SIZES 16'x 83", 18'x 83", 20'x 83", 22'x 83"
- GVWR 7,000 9,890 lb
- AXLES 2 3,500 lb Super Lube, Electric Brake, Spring, Drop
- COUPLER 2" 10,000 lb Demco EZ-Latch, Adjustable
- CROSS-MEMBERS 3"I-Beam on 16" Centers
- DOVE 24" Diamond Plate
- FENDERS 16 Ga Teardrop with Gravel Guard, Bolt-on
- FLOOR 2"Treated Lumber
- FRAME 6"I-Beam
- JACK 7,000 lb Drop-Leg
- RAMPS 60" Rear Slide-In (2" Square Tube)
- STAKE POCKETS Formed Rub Rail Tie-Down System with Stake Pockets
- TIRES ST205/75R15 Radial
- TONGUE 6" I-Beam