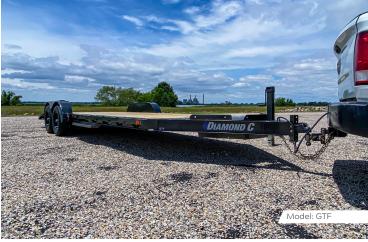

# **GTF**

Wood Floor Flatbed Trailer

#### Standard Features

- AVAILABLE SIZES 16'x 83", 18'x 83", 20'x 83", 22'x 83"
- GVWR 7,000 9,890 lb
- AXLES 2 3,500 lb Super Lube, Electric Brake, Spring, Drop
- COUPLER 2" 10,000 lb Demco EZ-Latch, Adjustable
- CROSS-MEMBERS 3"I-Beam on 16" Centers
- DOVE 24" Diamond Plate
- FENDERS 16 Ga Teardrop with Gravel Guard, Bolt-on
- FLOOR 2"Treated Lumber
- FRAME 6"I-Beam
- JACK 7,000 lb Drop-Leg
- RAMPS 60" Rear Slide-In (2" Square Tube)
- STAKE POCKETS Formed Rub Rail Tie-Down System with Stake Pockets
- TIRES ST205/75R15 Radial
- TONGUE 6" I-Beam