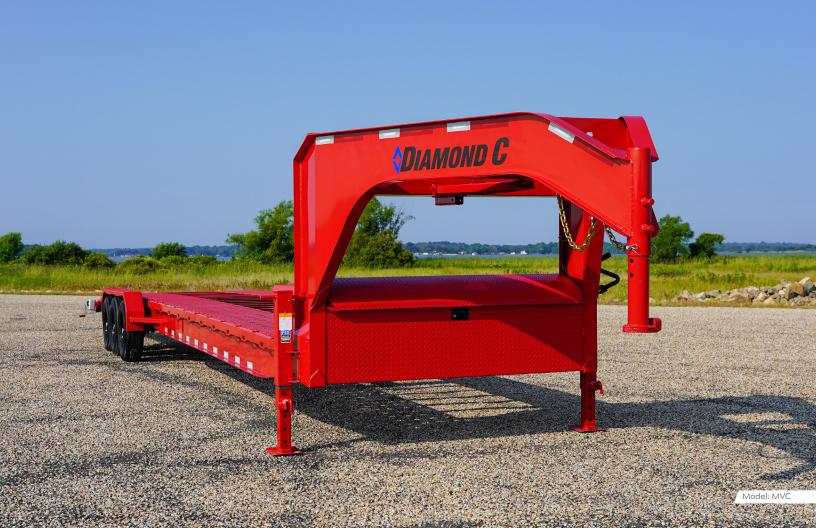

# MVC

Multi-Vehicle Carrier

#### **MULTI-VEHICLE CARRIER**

Model: MVC

Redesigned from the ground up using our signature  ${\tt ENGINEERED}$   ${\tt BEAM}$ 

**TECHNOLOGY** and featuring Torsion Axles, Diamond Plate Laser Grip Floor, and an all-new Tapered Easy-Load Dovetail along with our ergonomic Formed Rub-Rail Tie Down System. Load, secure, and haul – *this* is the new generation of multi-car hauling.