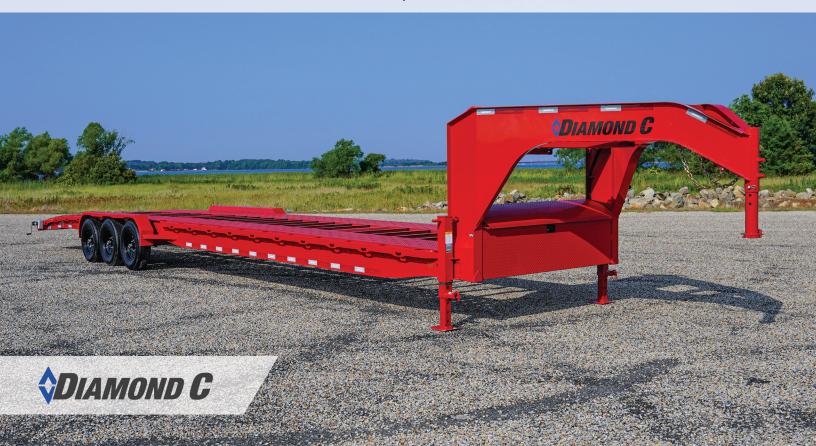

### Car Hauler Trailers

We are ushering in a whole new generation of car haulers - all reimagined, newly designed, and jam packed with all our latest engineering advancements. Our new car haulers cover everything you could possibly require from a modern car trailer from commercial auto transporting and weekend drag racing to classic car collecting and transporting your prized show-car. Customization is the name of the game here, whether it be wood floor vs. steel floor, gooseneck vs bumper-pull, or your choice of dovetail or ramps, we have you covered.

# MVC

Multi-Vehicle Carrier

#### **MULTI-VEHICLE CARRIER**

Model: MVC

Redesigned from the ground up using our signature  ${\tt ENGINEERED}$   ${\tt BEAM}$ 

**TECHNOLOGY** and featuring Torsion Axles, Diamond Plate Laser Grip Floor, and an all-new Tapered Easy-Load Dovetail along with our ergonomic Formed Rub-Rail Tie Down System. Load, secure, and haul – *this* is the new generation of multi-car hauling.