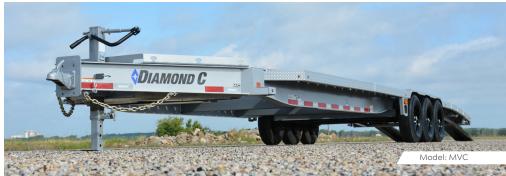

# MVC

Multi-Vehicle Carrier

#### Standard Features

- AVAILABLE SIZES 32' x 82", 35' x 82", 38' x 82"
   40' x 82", 44' x 82" (Gooseneck Only)
- GVWR 14,900 25,000 lb
- AXLES 2 7,000 lb Super Lube, Self-Adjust Electric Brakes
- BRAKES Electric Drum
- COUPLER 2-5/16" 21K lb Demco EZ-Latch, Adjustable
- CROSS-MEMBERS 3"I-Beam on 16" Centers
- DOVE Tapered Easy-Load Dovetail
- FLOOR 1/8" Diamond Laser Grip Full Floor
- FRAME 12" Engineered Beam (14" Engineered Beam on 20K+)
- JACK 12,000 lb Drop-Leg Jack
- RAMPS 102" Rear Slide-in Ramps, with Stabilizer Jacks
- STAKE POCKETS Formed Rub Rail Tie-Down System with Stake Pockets
- TIRES ST235/80R16 Radial
- STORAGE HD V-Tongue Lid

#### **Popular Upgrades**

- 18,000 / 24,000 / 25,000 lb GVWR Package
- Electric Over Hydraulic Disk Brakes
- Gooseneck Package

Gooseneck Pkg Avail.

TECHNOLOGY

Model: MVC

#### **MULTI-VEHICLE CARRIER**

Model: MVC

Redesigned from the ground up using our signature  ${\tt ENGINEERED}$   ${\tt BEAM}$ 

**TECHNOLOGY** and featuring Torsion Axles, Diamond Plate Laser Grip Floor, and an all-new Tapered Easy-Load Dovetail along with our ergonomic Formed Rub-Rail Tie Down System. Load, secure, and haul – *this* is the new generation of multi-car hauling.