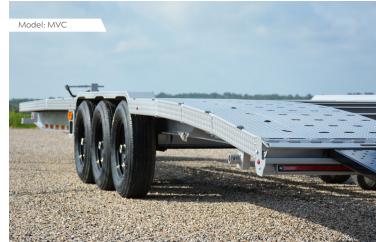

# MVC

Multi-Vehicle Carrier

#### Standard Features

- AVAILABLE SIZES 32' x 82", 35' x 82", 38' x 82"
   40' x 82", 44' x 82" (Gooseneck Only)
- GVWR 14,900 25,000 lb
- AXLES 2 7,000 lb Super Lube, Self-Adjust Electric Brakes
- BRAKES Electric Drum
- COUPLER 2-5/16" 21K lb Demco EZ-Latch, Adjustable
- CROSS-MEMBERS 3"I-Beam on 16" Centers
- DOVE Tapered Easy-Load Dovetail
- FLOOR 1/8" Diamond Laser Grip Full Floor
- FRAME 12" Engineered Beam (14" Engineered Beam on 20K+)
- JACK 12,000 lb Drop-Leg Jack
- RAMPS 102" Rear Slide-in Ramps, with Stabilizer Jacks
- STAKE POCKETS Formed Rub Rail Tie-Down System with Stake Pockets
- TIRES ST235/80R16 Radial
- STORAGE HD V-Tongue Lid

#### **MULTI-VEHICLE CARRIER**

Model: MVC

Redesigned from the ground up using our signature  ${\tt ENGINEERED}$   ${\tt BEAM}$ 

**TECHNOLOGY** and featuring Torsion Axles, Diamond Plate Laser Grip Floor, and an all-new Tapered Easy-Load Dovetail along with our ergonomic Formed Rub-Rail Tie Down System. Load, secure, and haul – *this* is the new generation of multi-car hauling.