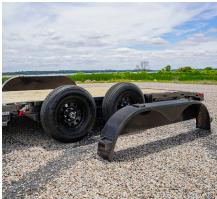

# MORE OF WHAT YOU WANT.

**BLACK** 

TWO TONE ALUMINUM

**REAR STABILIZER JACKS** 

FORMED RUB RAIL TIE-DOWN SYSTEM WITH STAKE POCKETS

60" REAR SLIDE-IN RAMPS

16GA REMOVABLE TEARDROP FENDERS WITH GRAVEL GUARD

#### Standard Features

- AVAILABLE SIZES 16'x 83", 18'x 83", 20'x 83", 22'x 83"
- GVWR 7,000 9,890 lb
- AXLES 2 3,500 lb Super Lube, Electric Brake, Spring, Drop
- COUPLER 2" 10,000 lb Demco EZ-Latch, Adjustable
- CROSS-MEMBERS 3"I-Beam on 16" Centers
- DOVE 24" Diamond Plate
- FENDERS 16 Ga Teardrop with Gravel Guard, Bolt-on
- FLOOR 2"Treated Lumber
- FRAME 6"I-Beam
- JACK 7,000 lb Drop-Leg
- RAMPS 60" Rear Slide-In (2" Square Tube)
- STAKE POCKETS Formed Rub Rail Tie-Down System with Stake Pockets
- TIRES ST205/75R15 Radial
- TONGUE 6" I-Beam