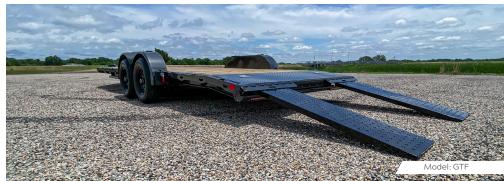

# **GTF**

Wood Floor Flatbed Trailer

#### Standard Features

- AVAILABLE SIZES 16'x 83", 18'x 83", 20'x 83", 22'x 83"
- GVWR 7,000 9,890 lb
- AXLES 2 3,500 lb Super Lube, Electric Brake, Spring, Drop
- COUPLER 2" 10,000 lb Demco EZ-Latch, Adjustable
- CROSS-MEMBERS 3"I-Beam on 16" Centers
- DOVE 24" Diamond Plate
- FENDERS 16 Ga Teardrop with Gravel Guard, Bolt-on
- FLOOR 2"Treated Lumber
- FRAME 6"I-Beam
- JACK 7,000 lb Drop-Leg
- RAMPS 60" Rear Slide-In (2" Square Tube)
- STAKE POCKETS Formed Rub Rail Tie-Down System with Stake Pockets
- TIRES ST205/75R15 Radial
- TONGUE 6" I-Beam

#### **Popular Upgrades**

- 9,890 lb GVWR Package
- 1/8" Diamond Plate Flooring
- · Steel Rock Shield