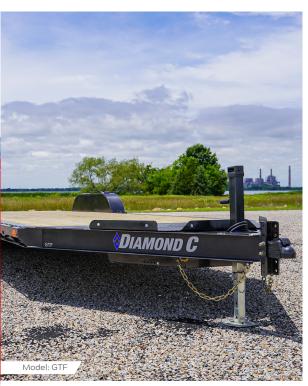

WHAT YOU WANT.



**BLACK** 



TWO TONE ALUMINUM





**REAR STABILIZER JACKS** 





FORMED RUB RAIL TIE-DOWN SYSTEM WITH STAKE POCKETS



60" REAR SLIDE-IN RAMPS





16GA REMOVABLE TEARDROP FENDERS WITH GRAVEL GUARD



## Genuine Lippert Super Lube Axles

For optimal tire wear and longevity, we use only Cambered Axles.

Please contact your authorized Diamond C dealer for questions, additional options, or additional specifications.

OR visit www.diamondc.com to build a trailer to fit your needs.



# SEE THE DIFF SEE THE DII

# SEE THE DIFFERENCE

We've spared no effort or expense to ensure that each Diamond C Trailer is exceptionally durable, beautiful, and enduring. We strive for extraordinary trailers that are built to last.



# **POWDER COAT**

STANDARD COLORS SPECIAL COLORS













# **GTF**

Wood Floor Flatbed Trailer

#### Standard Features

- AVAILABLE SIZES 16'x 83", 18'x 83", 20'x 83", 22'x 83"
- GVWR 7,000 9,890 lb
- AXLES 2 3,500 lb Super Lube, Electric Brake, Spring, Drop
- COUPLER 2" 10,000 lb Demco EZ-Latch, Adjustable
- CROSS-MEMBERS 3"I-Beam on 16" Centers
- DOVE 24" Diamond Plate
- FENDERS 16 Ga Teardrop with Gravel Guard, Bolt-on
- FLOOR 2"Treated Lumber
- FRAME 6"I-Beam
- JACK 7,000 lb Drop-Leg
- RAMPS 60" Rear Slide-In (2" Square Tube)
- STAKE POCKETS Formed Rub Rail Tie-Down System with Stake Pockets
- TIRES ST205/75R15 Radial
- TONGUE 6" I-Beam

#### **Popular Upgrades**

- 9,890 lb GVWR Package
- 1/8" Diamond Plate Flooring
- · Steel Rock Shield



# MVC

Multi-Vehicle Carrier

#### Standard Features

- AVAILABLE SIZES 32' x 82", 35' x 82",