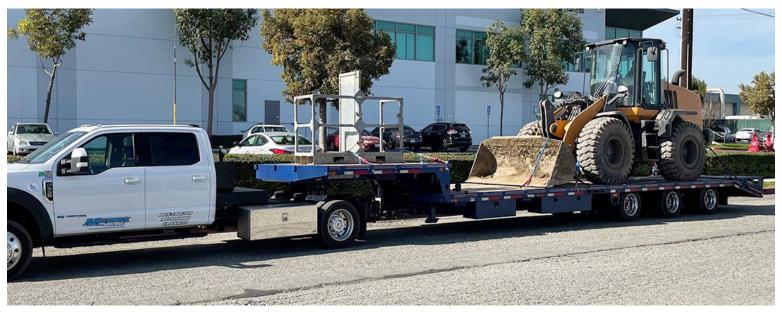

# **SDX312**

## TRIPLE DUAL WHEEL STEP DECK

This monster of a trailer is outfitted with triple 12K axles, an 18 low profile Engineered Beam frame, and GVWR up to 40,000 lb. #BeastMode

30,000-40,000 lb GVWR

**Available Sizes:** 48' x 102", 50' x 102, 53' x 102"

## **STANDARD FEATURES**

LOADING STYLE: 12' Hydraulic Dovetail, Max Ramps, XDR Ramps, or Straight Deck

AXLES: 32 - 12,000 lb Heavy-Duty Electric Brake, Oil Bath

COUPLER: 30,000 lb Square Adjustable

CROSS-MEMBERS: 3" I-Beam on 16" Centers with Formed Gussets

FRAME: 18" Engineered Beam (Low Profile)

JACK: 2 - 25,000 lb Two Speed Drop-Leg Jacks

NECK: 10' Step Deck with Slide-In Ramps

STAKE POCKETS: 2" x 3/8" Rub Rail with Stake Pockets

and Pipe Spools

STORAGE: 14"x14"x42" Under-Slung Box

SWAY CONTROL: Sway Control Pipe Standard

TIRES: 235/80R16 Radial, Dually