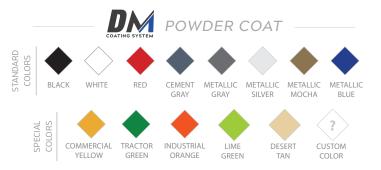

#### STANDARD FEATURES

LOADING STYLE: 12' Hydraulic Dovetail, Max Ramps, XDR Ramps, or Straight Deck

AXLES: 2 - 16,000 lb Heavy-Duty Electric Brake, Oil Bath

COUPLER: 30,000 lb Square Adjustable

CROSS-MEMBERS: 3" I-Beam on 16" Centers with Formed Gussets

FRAME: 18" Engineered Beam (Low Profile)

JACK: 2 - 25,000 lb Two Speed Drop-Leg Jacks

**NECK:** 10' Step Deck with Slide-In Ramps

STAKE POCKETS: 2" x 3/8" Rub Rail with Stake Pockets and Pipe Spools

STORAGE: 14"x14"x42" Under-Slung Box