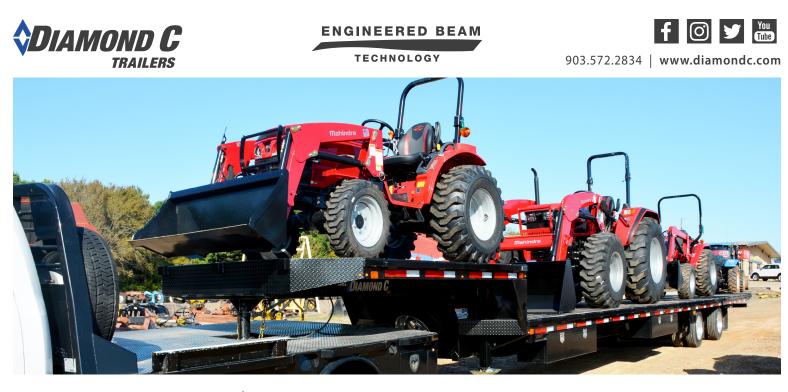

# **SDX216**

## TANDEM DUAL WHEEL STEP DECK

With up to a 40,000 GVWR, 53' long, and an 18" monster Engineered Beam frame, the SDX216 means business. #doWORK

### 30,000-40,000 lb GVWR

Available Sizes: 48' x 102", 50' x 102 , 53' x 102"