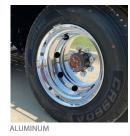

With up to a 40,000 GVWR, 53' long, and an 18" monster Engineered Beam frame, the SDX216 means business. #doWORK

### 30,000-40,000 lb GVWR

Available Sizes: 48' x 102", 50' x 102 , 53' x 102"

#### STANDARD FEATURES

LOADING STYLE: 12' Hydraulic Dovetail, Max Ramps, XDR Ramps, or Straight Deck

AXLES: 2 - 16,000 lb Heavy-Duty Electric Brake, Oil Bath

COUPLER: 30,000 lb Square Adjustable

CROSS-MEMBERS: 3" I-Beam on 16" Centers with Formed Gussets

FRAME: 18" Engineered Beam (Low Profile)

JACK: 2 - 25,000 lb Two Speed Drop-Leg Jacks

**NECK:** 10' Step Deck with Slide-In Ramps

STAKE POCKETS: 2" x 3/8" Rub Rail with Stake Pockets and Pipe Spools

STORAGE: 14"x14"x42" Under-Slung Box

SWAY CONTROL: Sway Control Pipe Standard

TIRES: ST215/75R17.5 Radial, Dually



#### AVAILABLE WHEELS



#### **POPULAR UPGRADES**

40,000 lb GVWR Package Electric-Over-Hydraulic Drum Brakes

Blackwood Floor

King-Pin Adapter

Warrior Winch Package

102" Underslung Dunnage Rack

Air Ride Suspension @ SUSPENSIONS