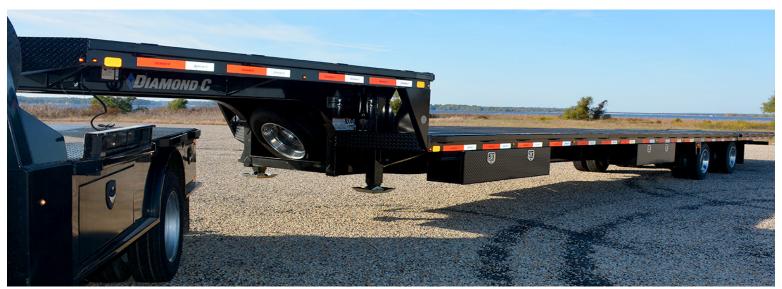

## TANDEM DUAL WHEEL STEP DECK

The ultimate hot shot trailer! Sporting our class exclusive Engineered Beam frame and a 10' Deck, this trailer owns work.

### 25,900 lb GVWR

**Available Sizes:** 48' x 102", 50' x 102", 53' x 102"

# STANDARD FEATURES

LOADING STYLE: 12' Hydraulic Dovetail, Max Ramps, XDR Ramps, or Straight Deck

AXLES: 2 - 12,000 lb Heavy-Duty Electric Brake, Oil Bath

COUPLER: 30,000 lb Square Adjustable

CROSS-MEMBERS: 3" I-Beam on 16" Centers with Formed Gussets

FRAME: 16" Engineered Beam (Low Profile) - 48' and 50'

18" Engineered Beam (Low Profile) - 53'

JACK: 2 - 25,000 lb Two Speed Drop-Leg Jacks

**NECK:** 10' Step Deck with Slide-In Ramps

STAKE POCKETS: 2" x 3/8" Rub Rail with Stake Pockets

and Pipe Spools

STORAGE: 14"x14"x42" Under-Slung Box

SWAY CONTROL: Sway Control Pipe Standard

TIRES: ST235/80R16 Radial, Dually