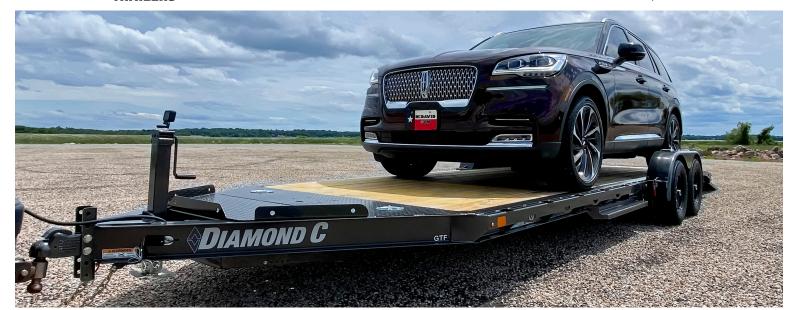

# **GTF**

## WOOD FLOOR CAR HAULER

Build it into everything you would want out of a classy wood floor car hauler.

COMMERCIAL

7,000 - 9,890 lb GVWR

Available Sizes: 16' x 83", 18' x 83", 20' x 83", 22' x 83"

## STANDARD FEATURES

AXLES: 2 - 3,500 lb Super Lube, Electric Brake, Spring, Drop

COUPLER: 2" - 10,000 lb Demco EZ-Latch, Adjustable

CROSS-MEMBERS: 3" I-Beam on 16" Centers

DOVE: 24" Diamond Plate

FENDERS: 16 ga Teardrop with Gravel Guard, Bolt-on

FLOOR: 2"Treated Lumber

FRAME: 6" I-Beam

JACK: 7,000 lb Drop-Leg

RAMPS: 60" Rear Slide-In (2" Square Tube)

STAKE POCKETS: 3"X1/4" Rub Rail with Stake Pockets

TIRES: ST205/75R15 Radial

TONGUE: 6" I-Beam

POWDER COAT