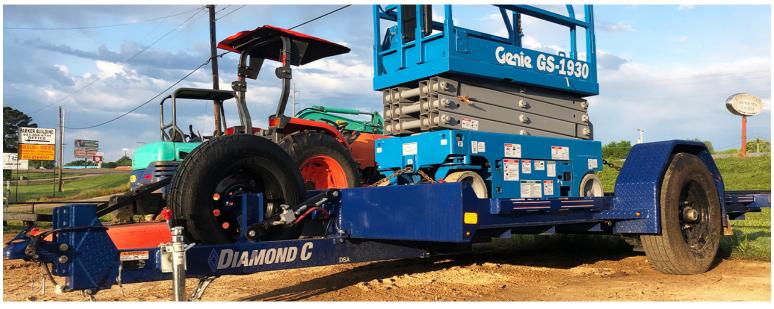

#### SINGLE AXLE HYDRAULICALLY DAMPENED TILT EQUIPMENT TRAILER

The DSA is a purposefully built remedy for the common pain of transporting small scissor lifts from job to job. Give it a shot, you'll see relief in the first haul.

### 7,000 lb GVWR

Available Sizes: 10' x 59", 12' x 59", 10' x 77", 12' x 77"

## STANDARD FEATURES

AXLES: 7,000 lb Super Lube, Self-Adjust Electric Brake, 4" Drop BUMP RAIL: 12" Formed Bumper COUPLER: 2-5/16" - 15,000 lb Adjustable Cast Coupler CROSS-MEMBERS: 3" Channel on 16" Centers FENDERS: 14 ga Diamond Plate, Bolt-On FLOOR: 1/8" Diamond Plate FRAME: 5" x 3" x 5/16" Angle Iron JACK: 2,000 lb Swivel Jack TILT: Gravity with Manual Jack TIRES: ST235/80R16 Radial TONGUE: 6" x 4" Rectangle Tubing AVAILABLE WHEELS