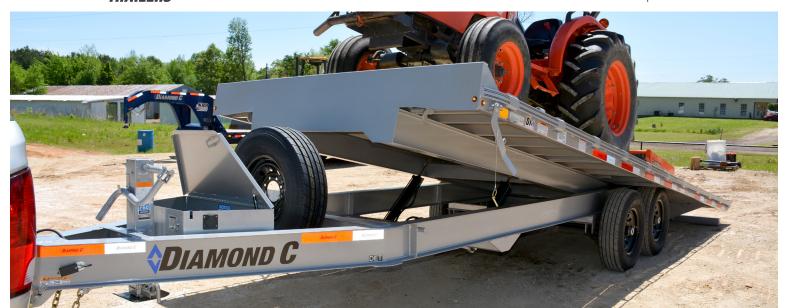

### HEAVY DUTY DECK-OVER TILT EQUIPMENT TRAILER

With a 102" bed width this Deck-Over Tilt Bed is one of the most versatile trailers you will ever own. Load equipment or side load material day in and day out with ease.

14,900 - 24,000 lb GVWR

**Available Sizes:** 20' x 102", 22' x 102"

24' x 102", 26' x 102"

#### STANDARD FEATURES

AXLES: 2 - 7,000 lb Super Lube, Self-Adjust Electric Brakes

CHARGER: 110V 5amp Charger

BRAKES: Electric Drum

COUPLER: 2-5/16" - 15,000 lb Adjustable Cast

CROSS-MEMBERS: 3" I-Beam on 16" Centers

FRAME: 8" x 10 lb l-Beam

JACK: 12,000 lb Drop-Leg

STAKE POCKETS: 2" x 3/8" Rub Rail with Stake Pockets Pipe Spools

TILT: Electric/Hydraulic Powered Tilt with Wireless Control

TIRES: ST235/80R16 Radial Tires

TONGUE: 8" x 10 lb I-Beam, Integral with Frame