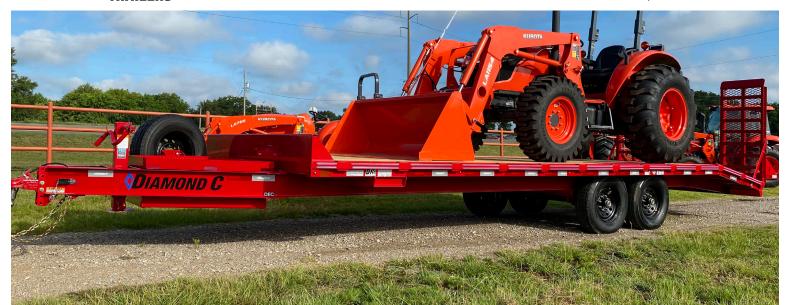

### HEAVY DUTY DECK-OVER EQUIPMENT TRAILER

With a 102" bed width and GVWR up to 24,000 lbs, the DEC is ready for just about anything you can throw at it.

#### 14,900 - 24,000 lb GVWR

**Available Sizes:** 16' x 102", 18' x 102", 20' x 102"

22' x 102", 24' x 102", 26' x 102"

#### STANDARD FEATURES

AXLES: 2 - 7,000 lb Super Lube, Self-Adjust Electric Brakes

BRAKES: Electric Drum

COUPLER: 2-5/16" - 15,000 lb Adjustable Cast

CROSS-MEMBERS: 3" I-Beam on 16" Centers

FRAME: 8" x 10 lb I-Beam

JACK: 12,000 lb Drop-Leg

RAMPS: 96" Rear Slide-In (3"Channel)

STAKE POCKETS: 2" x 3/8" Rub Rail with Stake Pockets

and Pipe Spools

TIRES: ST235/80R16 Radial Tires

TONGUE: 8" x 10 lb I-Beam, Integral with Frame